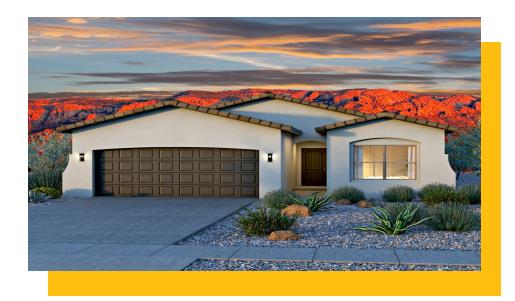

## **Frida 1406**

#### **5 Elevations Available**

1,406+ Sq. Ft.

3 Bedrooms

🚅 2 Bathrooms

📤 2 Car Garage

Introducing the "Frida" floor plan, Abrazo's inaugural creation, meticulously refined and perfected over the years. This single-story home features three bedrooms and two baths, seamlessly balancing functionality with affordability. The "Frida" offers a spacious primary bedroom, ensuring comfort and relaxation, and includes a covered porch for outdoor enjoyment. Discover a thoughtfully designed layout that checks all the boxes. In honor of Frida Kahlo, this home pays homage to artistic spirit and timeless allure.

Frida - Mission - Tile Roof

Frida - Mission - Shingle Roof

Frida - Craftsman w/Stone - Tile Roof

Frida - Craftsman w/Stone - Shingle Roof

Frida - Craftsman w/Stone; 3 Car - Tile Roof