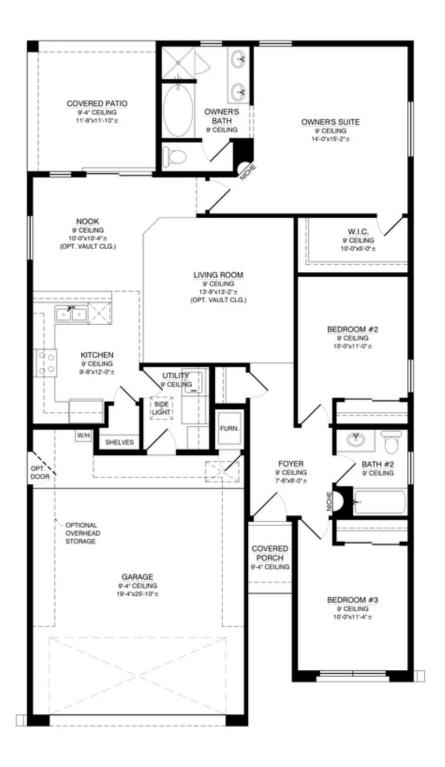

Bathrooms

📤 2 Car Garage

Introducing the "Frida" floor plan, Abrazo's inaugural creation, meticulously refined and perfected over the years. This single-story home features three bedrooms and two baths, seamlessly balancing functionality with affordability. The "Frida" offers a spacious primary bedroom, ensuring comfort and relaxation, and includes a covered porch for outdoor enjoyment. Discover a thoughtfully designed layout that checks all the boxes. In honor of Frida Kahlo, this home pays homage to artistic spirit and timeless allure.



Frida - Mission - Tile Roof



Frida - Mission - Shingle Roof



Frida - Craftsman w/Stone - Tile Roof



Frida - Craftsman w/Stone - Shingle Roof



Frida - Craftsman w/Stone; 3 Car - Tile Roof







# **Frida 1406**

### The Frida 1406 Floor Plan