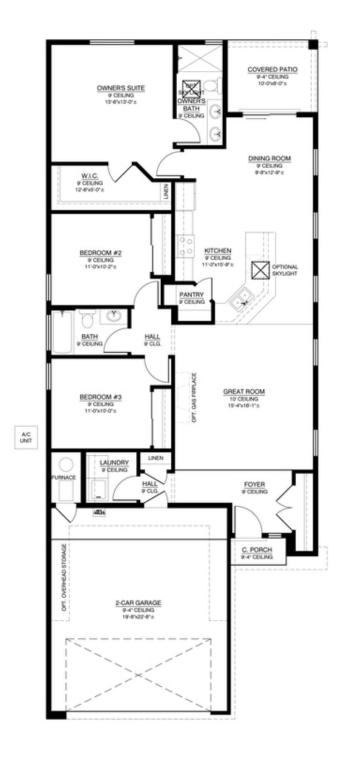

#### 4 Elevations Available

1,503+ Sq. Ft.

3 Bedrooms

, 2 Bathrooms

📤 2 Car Garage

Known for its beautiful beaches and spectacular swimming spots, the Mexican beach town of Ixtapa has a modern vibe. Our Ixtapa floor plan shares a similar hassle-free, all-inclusive getaway feel that is a great option for those looking for an affordable place that feels larger than it really is. This open floor concept makes great use of space that makes you feel right at home.

## The Ixtapa Floor Plan