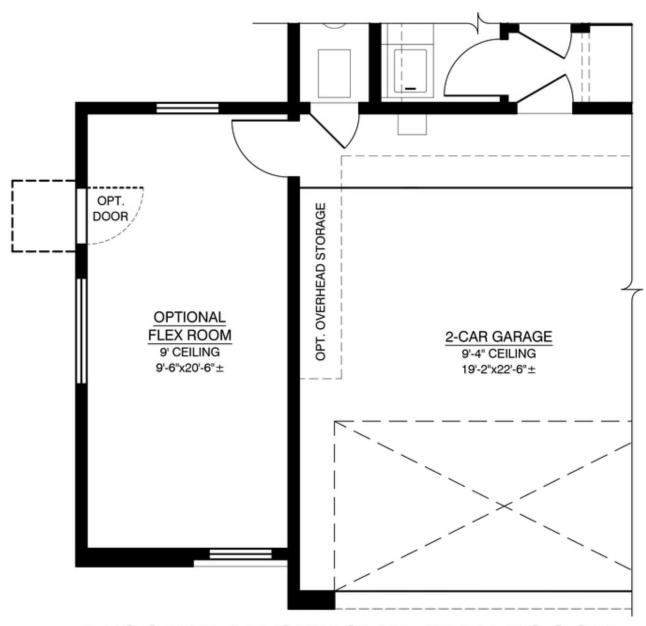

each town of Ixtapa has a modern vibe. Our Ixtapa floor plan shares a similar hassle-free, all-inclusive getaway feel that is a great option for those looking for an affordable place that feels larger than it really is. This open floor concept makes great use of space that makes you feel right at home.



Contemporary Elevation



Modern Elevation



Contemporary Elevation with flex room



Modern Elevation with 3rd car garage







**Available in 1 Communities** 

## Optional Owners Suite Shower



# OPT. 4' SHOWER W/ SEAT NO CHANGE IN SQUARE FOOTAGE





#### **Available in 1 Communities**

## The Ixtapa Floor Plan







# Ixtapa Available in 1 Communities

### Optional 3rd Car Garage



FLOOR PLAN OPTIONAL 3-CAR GARAGE





#### **Available in 1 Communities**

### Optional Flex Room



FLOOR PLAN OPTIONAL FLEX ROOOM