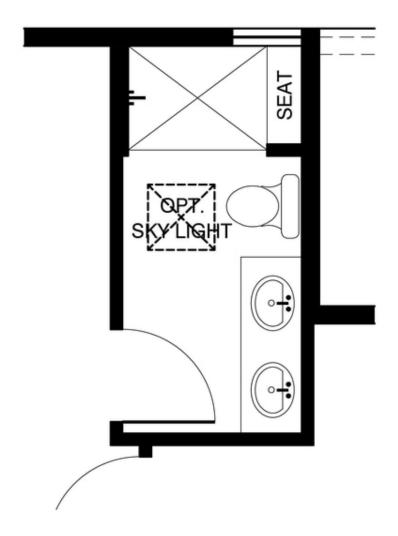

## Optional Owners Suite Shower

# OPT. 4' SHOWER W/ SEAT NO CHANGE IN SQUARE FOOTAGE