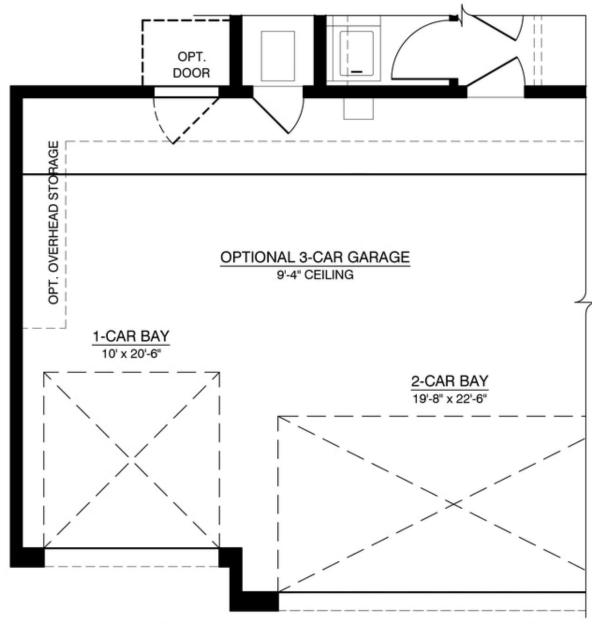

hrooms

📤 2 Car Garage

Known for its beautiful beaches and spectacular swimming spots, the Mexican beach town of Ixtapa has a modern vibe. Our Ixtapa floor plan shares a similar hassle-free, all-inclusive getaway feel that is a great option for those looking for an affordable place that feels larger than it really is. This open floor concept makes great use of space that makes you feel right at home.



Contemporary Elevation



Modern Elevation



Contemporary Elevation with flex room



Modern Elevation with 3rd car garage







**Available in 1 Communities** 

## Optional Owners Suite Shower



# OPT. 4' SHOWER W/ SEAT NO CHANGE IN SQUARE FOOTAGE





#### **Available in 1 Communities**

## The Ixtapa Floor Plan







# Ixtapa Available in 1 Communities

### Optional 3rd Car Garage



FLOOR PLAN OPTIONAL 3-CAR GARAGE





#### **Available in 1 Communities**

### Optional Flex Room



FLOOR PLAN OPTIONAL FLEX ROOOM