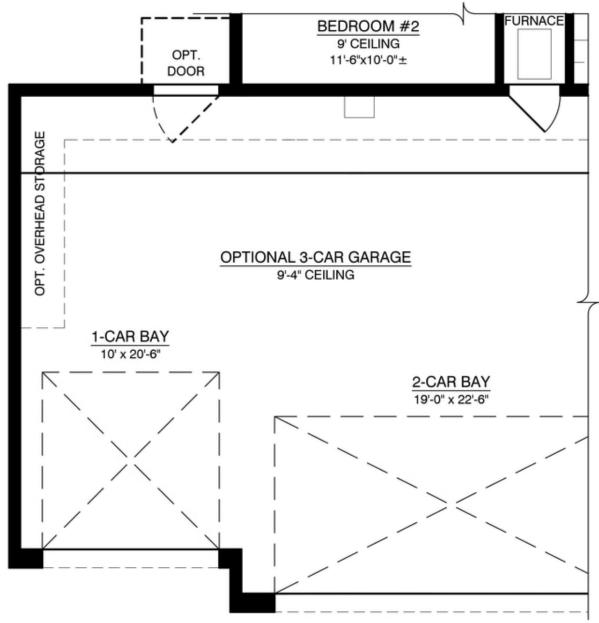

2 Car Garage

Overlooking the Gulf of California, La Paz has one of the highest standards of living and security in Mexico. Similarly, you can find one of the highest standards of living with our La Paz floor plan. In this cozy 3 bed 2 bath one-story home, you can almost feel the warm, clear water trickle onto your toes as you look out onto the long stretches of white sand of Playa Balandra. Un Abrazo.



Contemporary Elevation



Modern Elevation



Contemporary Elevation with Flex Room



Modern Elevation with 3rd car garage







### **Available in 1 Communities**

## The La Paz Floor Plan







### **Available in 1 Communities**

## Optional Owners Suite Bath



# OPT. 4' SHOWER W/ SEAT NO CHANGE IN SQUARE FOOTAGE





### **Available in 1 Communities**

# Optional 3rd Car Garage



FLOOR PLAN OPTIONAL 3-CAR GARAGE





### **Available in 1 Communities**

## Optional Flex Room



FLOOR PLAN OPTIONAL FLEX ROOOM