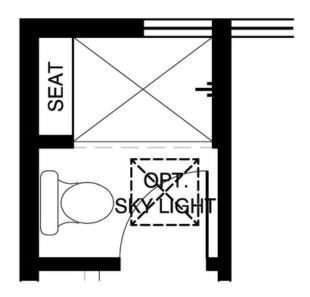

## Optional Owners Suite Bath

# OPT. 4' SHOWER W/ SEAT NO CHANGE IN SQUARE FOOTAGE