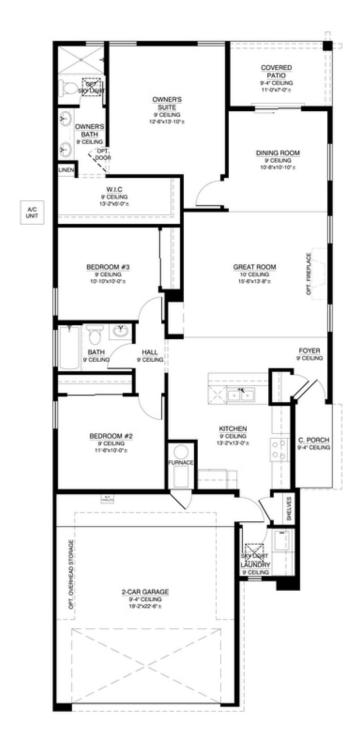

## The La Paz Floor Plan

## **4 Elevations Available**

1,410+ Sq. Ft.

3 Bedrooms

🚅 2 Bathrooms

2 Car Garage

Overlooking the Gulf of California, La Paz has one of the highest standards of living and security in Mexico. Similarly, you can find one of the highest standards of living with our La Paz floor plan. In this cozy 3 bed 2 bath one-story home, you can almost feel the warm, clear water trickle onto your toes as you look out onto the long stretches of white sand of Playa Balandra. Un Abrazo.