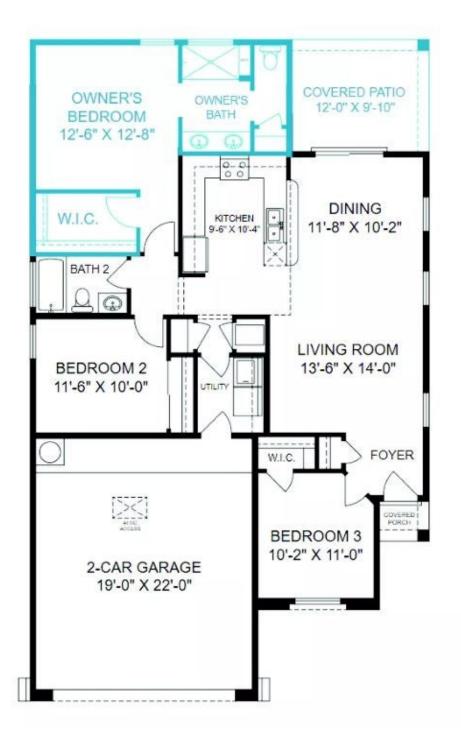

## SALE PENDING

**Plan:** Amelia **Elevation:** Mission Elevation

Introducing the "Amelia" floor plan, a distinctive creation by Abrazo. With an inviting open concept and three bedrooms, the Amelia provides a cozy atmosphere tailored for everyone—from first-time homebuyers to empty nesters and everyone in between. This thoughtfully designed layout is an original Abrazo offering, crafted to inspire and meet the diverse needs of homeowners. In honor of Amelia Earhart, this home embodies the spirit of exploration and resilience.