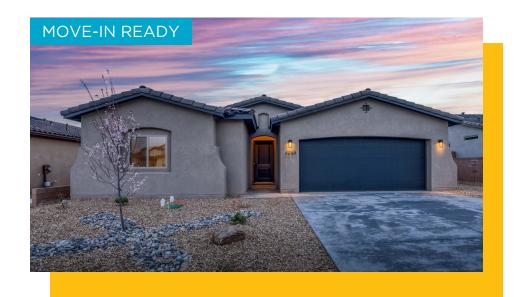

## **4058 Plant Drive**

Rio Rancho, NM 87144

\$469,770

Plan: The Jane

2

2,038 Sq. Ft.

3 Bedrooms

2.5 Bathrooms

Introducing the "Jane" floor plan, a single-story haven designed with an open concept, perfect for those who love to entertain. The heart of this home is a versatile work center, serving as an ideal 'drop zone' for mail and keys while doubling as a functional workspace. For added convenience, the work center can be transformed into an optional powder room. The plan boasts a primary suite with an oversized shower, a buffet in the dining area, and an expansive covered patio. Additionally, a tandem garage offers flexibility for conversion into a versatile flex space. In honor of Jane Addams, this home embodies a spirit of community and functionality.