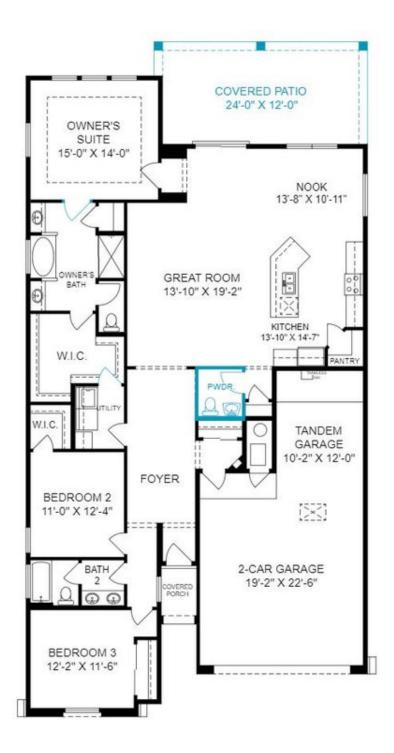

Introducing the "Jane" floor plan, a single-story haven designed with an open concept, perfect for those who love to entertain. The heart of this home is a versatile work center, serving as an ideal 'drop zone' for mail and keys while doubling as a functional workspace. For added convenience, the work center can be transformed into an optional powder room. The plan boasts a primary suite with an oversized shower, a buffet in the dining area, and an expansive covered patio. Additionally, a tandem garage offers flexibility for conversion into a versatile flex space. In honor of Jane Addams, this home embodies a spirit of community and functionality.

## First Floor