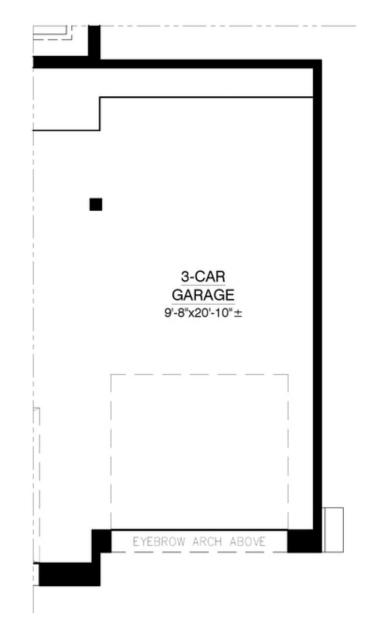

Optional 3rd Car Garage

# OPTIONAL THIRD CAR GARAGE ADDITIONAL 221.67 SQ.FT. (UNHEATED)

Homes may be built in reverse of plans shown, depending on site conditions. Minor architectural changes may be made occasionally at the option of the builder. Printed material is not date stamped. Prices are subject to change. Please reference Abrazo Homes' website for most updated and accurate pricing and information. Please contact your Sales Consultant for details.