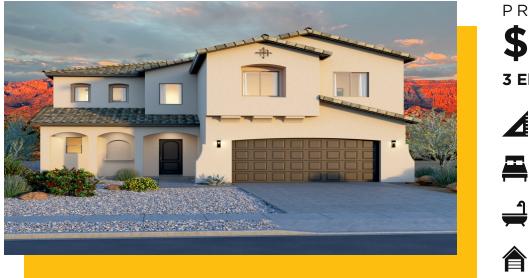

**Lomas Encantadas** 

PRICED FROM
\$514,990
3 Elevations Available
2,963+ Sq. Ft.
4 - 5 Bedrooms
2.5 - 3.5 Bathrooms
2 Car Garage

Introducing the "Coco" floor plan, a beacon of beauty and practicality, ready to be brought to life. Serving as the 'big sister' to our Diana, this plan boasts four bedrooms and an oversized loft, offering the option for a fifth bedroom or a second full master suite. The living room's huge ceilings create a comfortable ambiance and allow for ample natural lighting, setting the stage for a welcoming and airy atmosphere. Versatile and accommodating, the "Coco" floor plan is designed to meet your unique needs and preferences. In honor of Coco Chanel, this home pays tribute to timeless style and sophistication.

Homes may be built in reverse of plans shown, depending on site conditions. Minor architectural changes may be made occasionally at the option of the builder. Printed material is not date stamped. Prices are subject to change. Please reference Abrazo Homes' website for most updated and accurate pricing and information. Please contact your Sales Consultant for details.