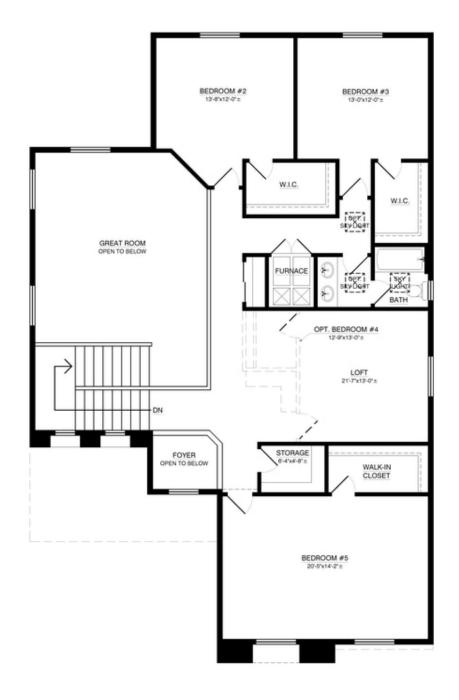

## Second Floor

#### SECOND FLOOR

Homes may be built in reverse of plans shown, depending on site conditions. Minor architectural changes may be made occasionally at the option of the builder. Printed material is not date stamped. Prices are subject to change. Please reference Abrazo Homes' website for most updated and accurate pricing and information. Please contact your Sales Consultant for details.

Optional 5th Bedroom Suite

Homes may be built in reverse of plans shown, depending on site conditions. Minor architectural changes may be made occasionally at the option of the builder. Printed material is not date stamped. Prices are subject to change. Please reference Abrazo Homes' website for most updated and accurate pricing and information. Please contact your Sales Consultant for details.