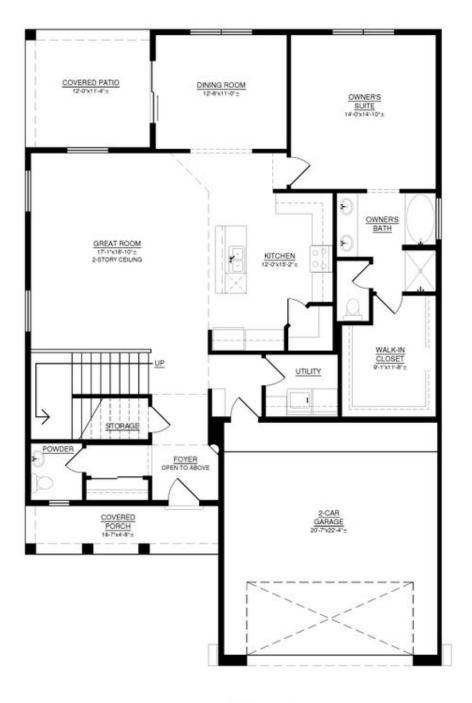

### The Coco First Floor

### FIRST FLOOR

Homes may be built in reverse of plans shown, depending on site conditions. Minor architectural changes may be made occasionally at the option of the builder. Printed material is not date stamped. Prices are subject to change. Please reference Abrazo Homes' website for most updated and accurate pricing and information. Please contact your Sales Consultant for details.