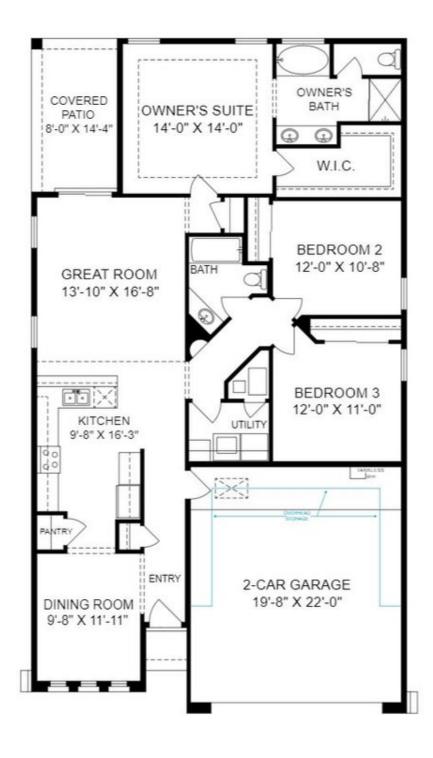

## 2077 Solara Loop NE

Rio Rancho, NM 87144

\$375,455

Plan: The Maya

1,566 Sq. Ft.

3 Bedrooms

2.0 Bathrooms

This 3 bed, 2 bath home spans 1,566 sq. ft. and features an open floor plan with an entertainer's kitchen seamlessly connecting to the great room. With amazing features already INCLUDED in this home, such as a full appliance package, smart home technology, blinds on all accessible windows, energy efficient components, and much more, this home will be "livable" the second you turn your keys. Bonus: you can enjoy the New Mexico weather on the included covered patio. This new home is built in the Solcito community, located in the Broadmoor corridor in Rio Rancho. It offers easy access to Albuquerque and Rio Rancho. Experience Southwestern living at its finest.