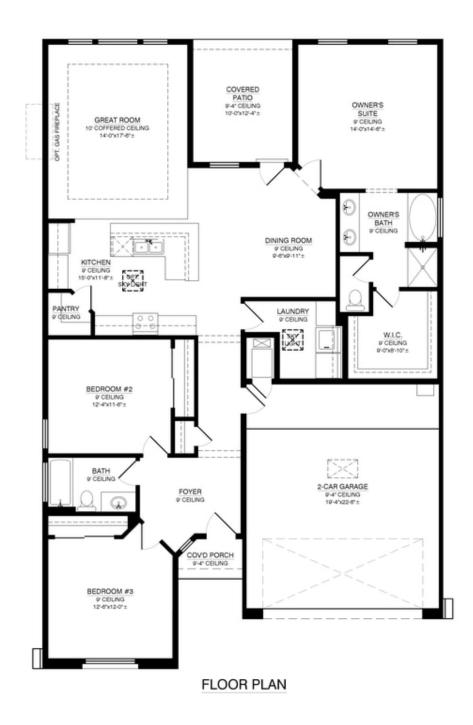

## Selena Floor Plan

Selena Available in 3 Communities

**Optional Owners Bath** 

## **Optional Great Room Expansion**

ADDITIONAL 123.31 SQ. FT. (HEATED)

Selena Available in 3 Communities

OPT. 3RD CAR GARAGE

## Optional Covered Patio w/Great Room Expansion Only