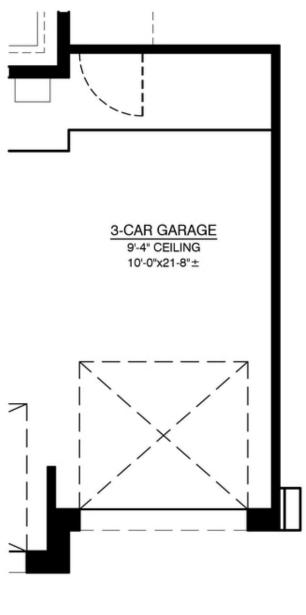

## **Optional Great Room Expansion**

ADDITIONAL 123.31 SQ. FT. (HEATED)

Selena Available in 3 Communities

OPT. 3RD CAR GARAGE