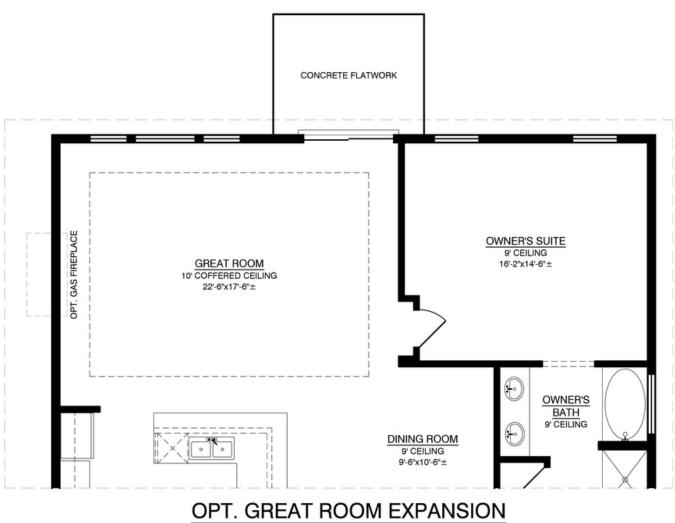

## **Optional Great Room Expansion**

ADDITIONAL 123.31 SQ. FT. (HEATED)

Selena Available in 3 Communities

OPT. 3RD CAR GARAGE