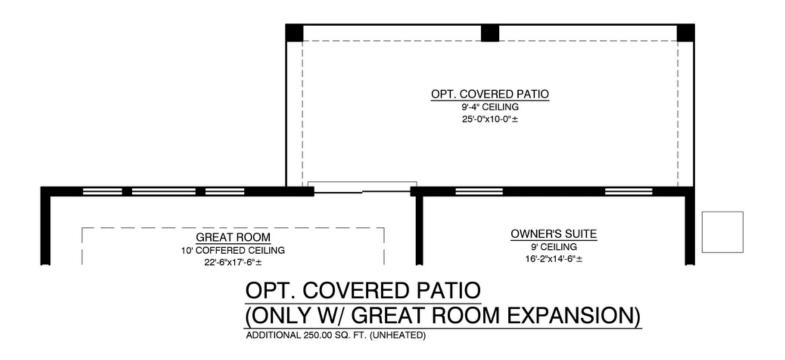

light to illuminate the house, creating a bright and inviting atmosphere. The layout exudes a cozy vibe, while a recessed patio offers a private oasis. Enjoy sipping coffee or basking in New Mexico's beautiful weather in your secluded outdoor haven. Welcome to a quaint retreat that embraces both style and serenity. In honor of Selena Quintanilla-Perez, this residence pays tribute to enduring musical talent and cultural impact.



**Mission Elevation** 









Selena Available in 3 Communities

## Selena Floor Plan







Selena Available in 3 Communities

**Optional Owners Bath** 









## **Optional Great Room Expansion**



ADDITIONAL 123.31 SQ. FT. (HEATED)





Selena Available in 3 Communities





OPT. 3RD CAR GARAGE







## Optional Covered Patio w/Great Room Expansion Only