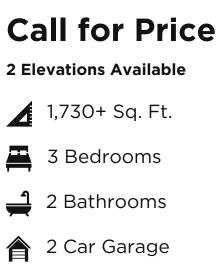

## Selena Available in 3 Communities

Introducing the Selena, our charming single-story 3-bedroom, 2-bathroom home, thoughtfully designed for simplicity and comfort. Revel in the spacious primary suite featuring a generous walk-in closet, providing both luxury and functionality. The design allows natural light to illuminate the house, creating a bright and inviting atmosphere. The layout exudes a cozy vibe, while a recessed patio offers a private oasis. Enjoy sipping coffee or basking in New Mexico's beautiful weather in your secluded outdoor haven. Welcome to a quaint retreat that embraces both style and serenity. In honor of Selena Quintanilla-Perez, this residence pays tribute to enduring musical talent and cultural impact.