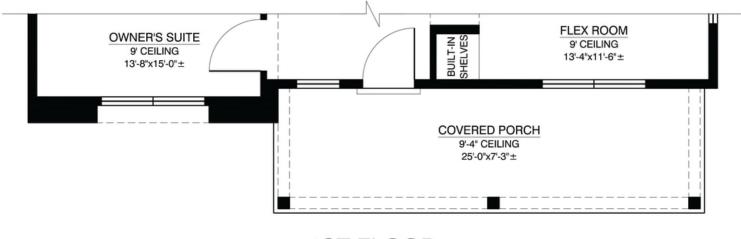

Craftsman Elevation

Northern New Mexican Elevation

**Stout** Available in 1 Communities

**Stout** Available in 1 Communities

First Floor With Optional Northern New Mexican Elevation

#### 1ST FLOOR W/ OPT. "NORTHERN NEW MEXICAN" ELEVATION