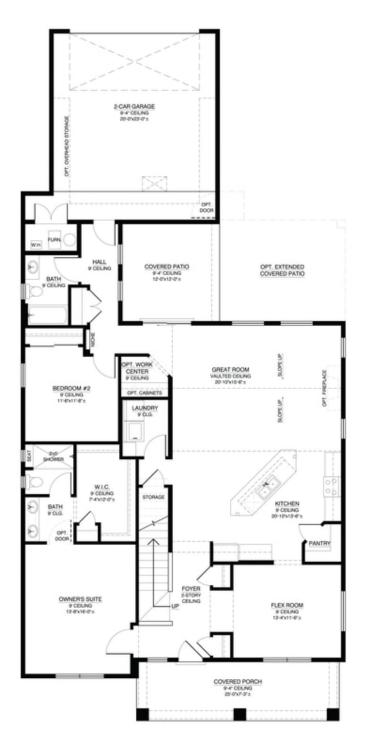

Craftsman Elevation

Northern New Mexican Elevation

**Stout** Available in 1 Communities

**Stout** Available in 1 Communities

First Floor With Optional Northern New Mexican Elevation

#### 1ST FLOOR W/ OPT. "NORTHERN NEW MEXICAN" ELEVATION