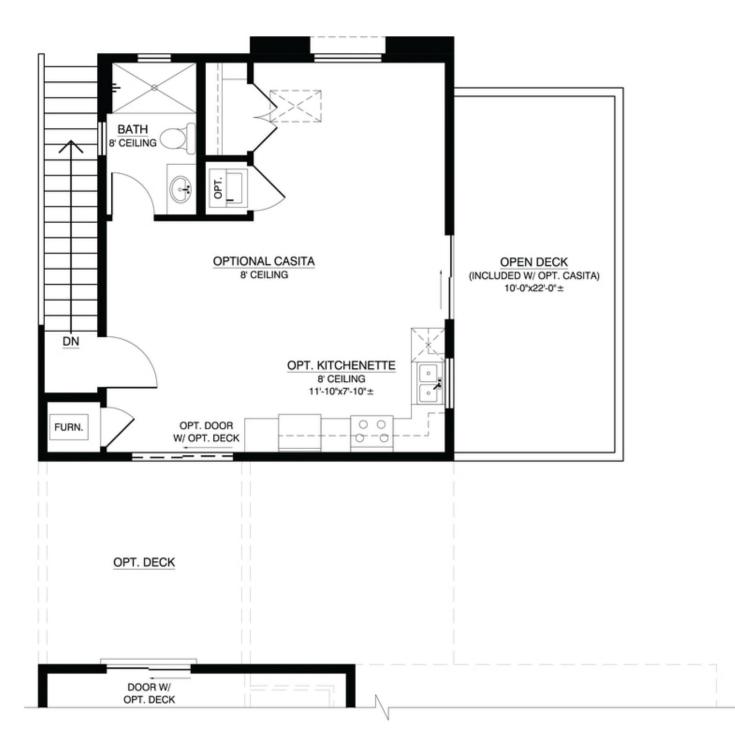

### **Optional Casita**

## Optional Open Deck

### OPT. OPEN DECK ADDITIONAL 150.00 SQ. FT. (UNHEATED)