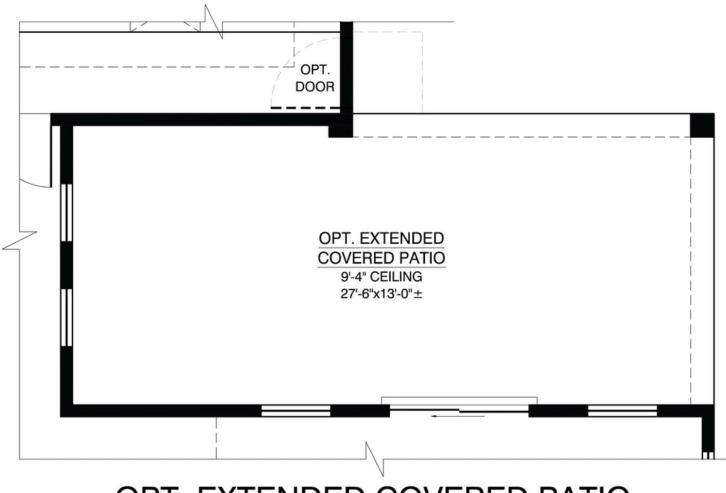

## **Optional Sliding Glass Door**

# OPT. 12' WIDE SLIDING GLASS DOOR (ONLY W/ OPT. EXT. COVERED PATIO)

**Stout** Available in 1 Communities