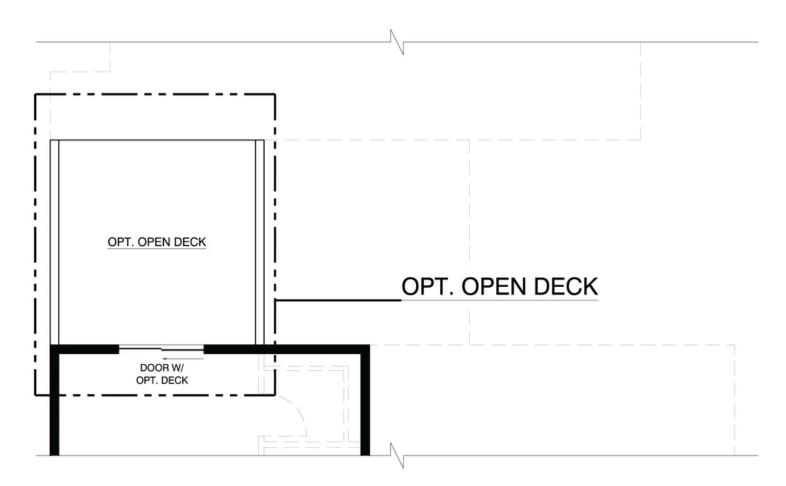

T FLOOR W/ OPT. "NORTHERN NEW MEXICAN" ELEVATION





#### **Stout** Available in 1 Communities

### Second Floor







**Stout** Available in 1 Communities

Second Floor with Optional Northern New Mexican Elevation



### 2ND FLOOR W/ OPT. "NORTHERN NEW MEXICAN" ELEVATION





#### **Stout** Available in 1 Communities

## **Optional Sliding Glass Door**



# OPT. 12' WIDE SLIDING GLASS DOOR (ONLY W/ OPT. EXT. COVERED PATIO)





**Stout** Available in 1 Communities

## Optional 3rd Car Garage







**Stout** Available in 1 Communities

### **Optional Casita**







#### **Stout** Available in 1 Communities

### **Optional Extended Covered Patio**



# OPT. EXTENDED COVERED PATIO ADDITIONAL 193.75 SQ. FT. (UNHEATED)





#### **Stout** Available in 1 Communities

## Optional Open Deck



### OPT. OPEN DECK ADDITIONAL 150.00 SQ. FT. (UNHEATED)