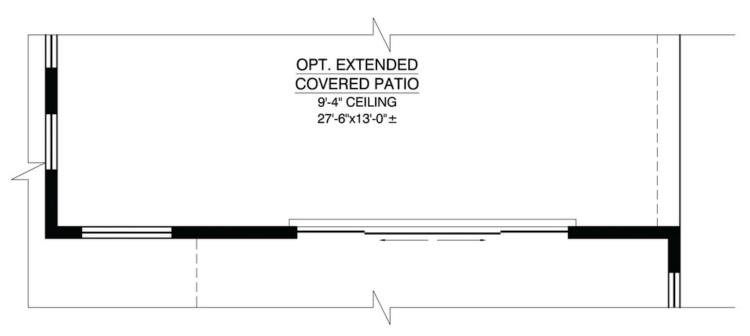

### **Optional Extended Covered Patio**

# OPT. EXTENDED COVERED PATIO ADDITIONAL 193.75 SQ. FT. (UNHEATED)