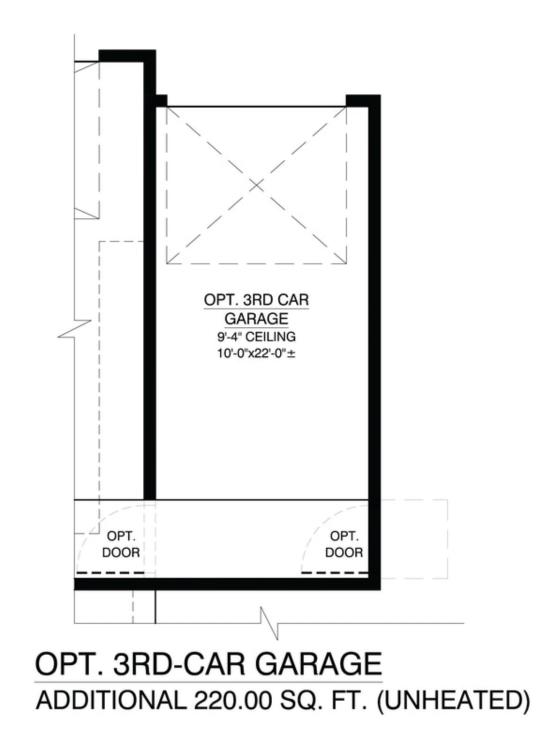

sita, this multigenerational layout has it all. Grab a big glass for this heavy pour.



Craftsman Elevation



Northern New Mexican Elevation





**Stout** Available in 1 Communities









**Stout** Available in 1 Communities

First Floor With Optional Northern New Mexican Elevation



#### 1ST FLOOR W/ OPT. "NORTHERN NEW MEXICAN" ELEVATION





#### **Stout** Available in 1 Communities

### Second Floor







**Stout** Available in 1 Communities

Second Floor with Optional Northern New Mexican Elevation



### 2ND FLOOR W/ OPT. "NORTHERN NEW MEXICAN" ELEVATION





#### **Stout** Available in 1 Communities

## **Optional Sliding Glass Door**



# OPT. 12' WIDE SLIDING GLASS DOOR (ONLY W/ OPT. EXT. COVERED PATIO)





**Stout** Available in 1 Communities

## Optional 3rd Car Garage







**Stout** Available in 1 Communities

### **Optional Casita**







#### **Stout** Available in 1 Communities

### **Optional Extended Covered Patio**



# OPT. EXTENDED COVERED PATIO ADDITIONAL 193.75 SQ. FT. (UNHEATED)





#### **Stout** Available in 1 Communities

## Optional Open Deck



### OPT. OPEN DECK ADDITIONAL 150.00 SQ. FT. (UNHEATED)