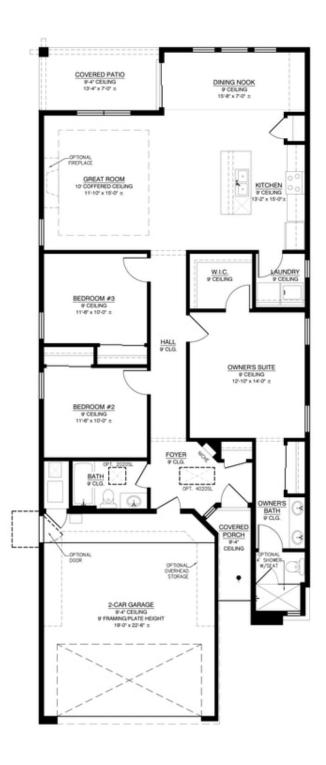

#### **Available in 1 Communities**



#### **Call for Price**

#### 4 Elevations Available





2 Bathrooms



Take it in... the salty breeze of the Caribbean Sea, the deep aroma of tropical flora and fauna, the coastal sunrise of the Riviera Maya. You have arrived in Tulum. This single-story, open-living concept with an optional flex room provides a ton of utility for post-pandemic lifestyles. Like the Mayan ruins of Tulum, this quiet beach town floor plan brings beauty and bold architecture together in perfect harmony.



Contemporary Elevation



Tulum Contemporary with Flex Option



Tulum Modern Elevation with 3 car option



Tulum Modern Flevation







#### **Available in 1 Communities**

#### Tulum Floor Plan







#### **Available in 1 Communities**

## Optional Covered Patio Expansion w/Optional Study



## PARTIAL FLOOR PLAN OPTIONAL COV'D PATIO EXPANSION W/OPTIONAL STUDY





#### **Available in 1 Communities**

#### Optional Covered Patio Expansion



# PARTIAL FLOOR PLAN OPTIONAL COV'D PATIO EXPANSION W/BASE LAYOUT





#### **Available in 1 Communities**

#### Optional Study (on partial floor plan)



PARTIAL FLOOR PLAN OPTIONAL STUDY





#### **Available in 1 Communities**

#### Optional 3rd Car Garage



## FLOOR PLAN OPTIONAL 3-CAR GARAGE





#### **Available in 1 Communities**

## Optional 4' Shower in Owners Suite



OPT. 4' SHOWER

W/ SEAT

NO CHANGE IN

SQUARE FOOTAGE





#### **Available in 1 Communities**

#### Optional Flex Room



FLOOR PLAN OPTIONAL FLEX ROOOM