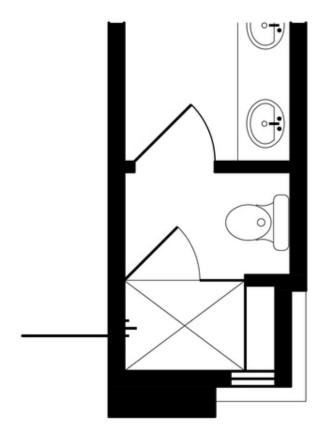

## Optional 4' Shower in Owners Suite

OPT. 4' SHOWER

W/ SEAT

NO CHANGE IN

SQUARE FOOTAGE