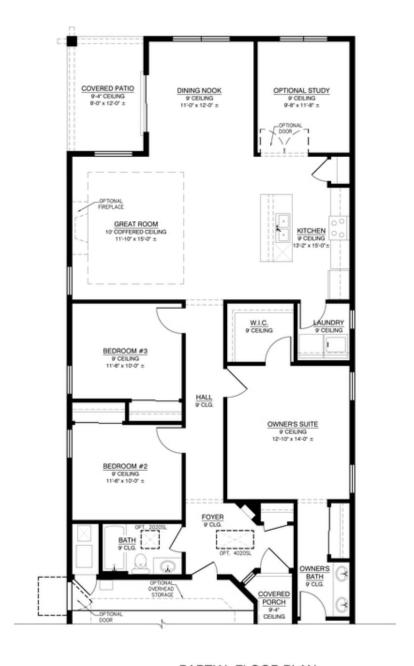

#### Tulum Floor Plan

#### 4 Elevations Available

2 Bathrooms

Take it in... the salty breeze of the Caribbean Sea, the deep aroma of tropical flora and fauna, the coastal sunrise of the Riviera Maya. You have arrived in Tulum. This single-story, open-living concept with an optional flex room provides a ton of utility for post-pandemic lifestyles. Like the Mayan ruins of Tulum, this quiet beach town floor plan brings beauty and bold architecture together in perfect harmony.