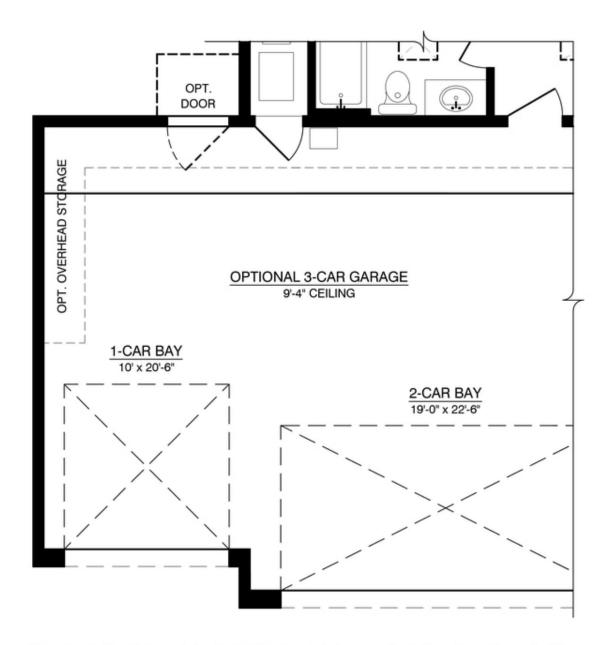

ach town floor plan brings beauty and bold architecture together in perfect harmony.



Contemporary Elevation



Tulum Contemporary with Flex Option



Tulum Modern Elevation with 3 car option



Tulum Modern Flevation







#### **Available in 1 Communities**

#### Tulum Floor Plan







#### **Available in 1 Communities**

## Optional Covered Patio Expansion w/Optional Study



## PARTIAL FLOOR PLAN OPTIONAL COV'D PATIO EXPANSION W/OPTIONAL STUDY





#### **Available in 1 Communities**

#### Optional Covered Patio Expansion



# PARTIAL FLOOR PLAN OPTIONAL COV'D PATIO EXPANSION W/BASE LAYOUT





#### **Available in 1 Communities**

#### Optional Study (on partial floor plan)



PARTIAL FLOOR PLAN OPTIONAL STUDY





#### **Available in 1 Communities**

#### Optional 3rd Car Garage



## FLOOR PLAN OPTIONAL 3-CAR GARAGE





#### **Available in 1 Communities**

## Optional 4' Shower in Owners Suite



OPT. 4' SHOWER

W/ SEAT

NO CHANGE IN

SQUARE FOOTAGE





#### **Available in 1 Communities**

#### Optional Flex Room



FLOOR PLAN OPTIONAL FLEX ROOOM