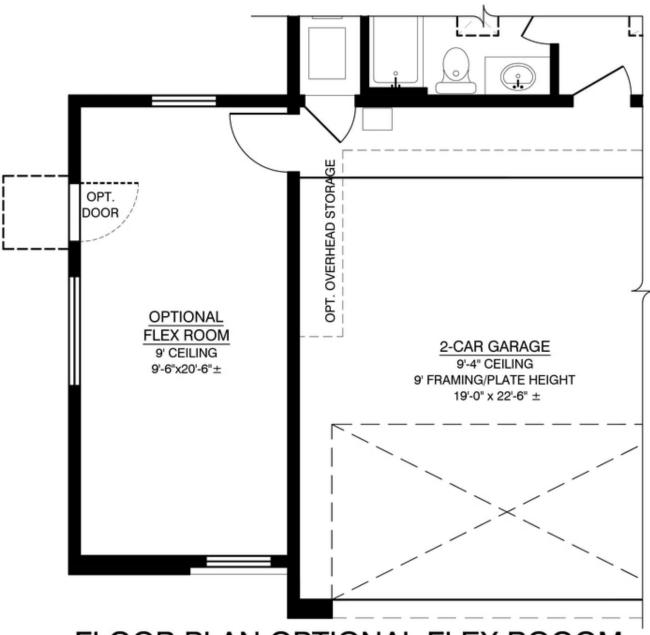

e in 1 Communities**

#### Tulum Floor Plan







#### **Available in 1 Communities**

## Optional Covered Patio Expansion w/Optional Study



## PARTIAL FLOOR PLAN OPTIONAL COV'D PATIO EXPANSION W/OPTIONAL STUDY





#### **Available in 1 Communities**

#### Optional Covered Patio Expansion



# PARTIAL FLOOR PLAN OPTIONAL COV'D PATIO EXPANSION W/BASE LAYOUT





#### **Available in 1 Communities**

#### Optional Study (on partial floor plan)



PARTIAL FLOOR PLAN OPTIONAL STUDY





#### **Available in 1 Communities**

#### Optional 3rd Car Garage



## FLOOR PLAN OPTIONAL 3-CAR GARAGE





#### **Available in 1 Communities**

## Optional 4' Shower in Owners Suite



OPT. 4' SHOWER

W/ SEAT

NO CHANGE IN

SQUARE FOOTAGE





#### **Available in 1 Communities**

#### Optional Flex Room



FLOOR PLAN OPTIONAL FLEX ROOOM