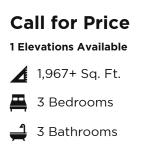

CONDOMINIUM HOME 41 Zocalo Available in 1 Communities

Welcome to Unit #41 at Zocalo, Santa Fe — This exceptional end unit is a gem within the community, combining luxury and practicality. Step into the spacious great room, featuring modern gray tones and beautiful SPC luxury vinyl flooring. The space is enhanced by a sleek beverage bar and a contemporary fireplace, perfect for entertaining or relaxing evenings.

The kitchen and bathrooms are adorned with white and grey quartz countertops, adding elegance and brightness. In the primary suite, enjoy a second fireplace, creating a luxurious retreat for restful nights.