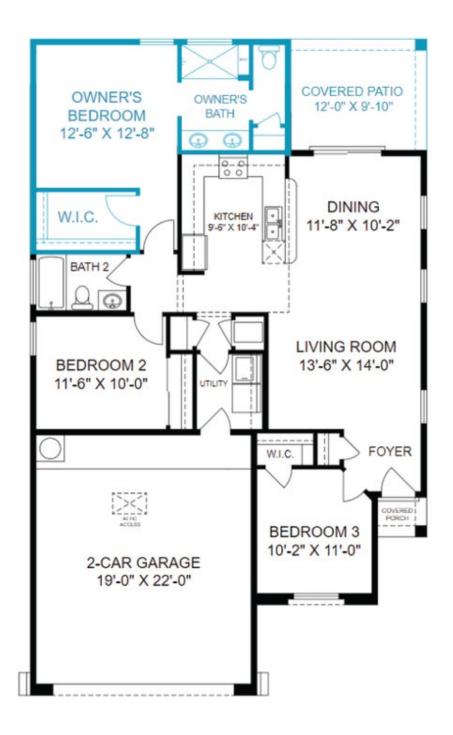

*

#### **3 Elevations Available**





🙎 2 Bathrooms



Introducing the "Amelia" floor plan, a distinctive creation by Abrazo. With an inviting open concept and three bedrooms, the Amelia provides a cozy atmosphere tailored for everyone—from first-time homebuyers to empty nesters and everyone in between. This thoughtfully designed layout is an original Abrazo offering, crafted to inspire and meet the diverse needs of homeowners. In honor of Amelia Earhart, this home embodies the spirit of exploration and resilience.



Mission Elevation



Craftsman Elevation



Craftsman with Stone Elevation





## **Amelia**

#### **Available in 1 Communities**

### Amelia Floor Plan - 1204







### **Amelia**

#### **Available in 1 Communities**

## Amelia Floor Plan Owner's Suite Expansion - 1296