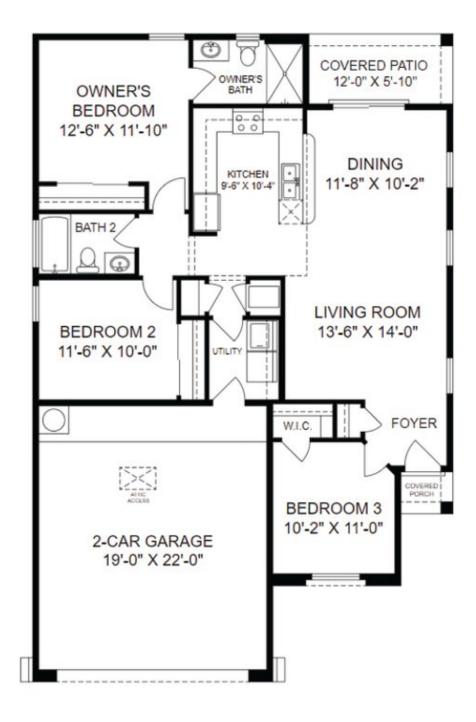

# Amelia

#### **Available in 1 Communities**



## **Call for Price**

#### **3 Elevations Available**





🙎 2 Bathrooms



Introducing the "Amelia" floor plan, a distinctive creation by Abrazo. With an inviting open concept and three bedrooms, the Amelia provides a cozy atmosphere tailored for everyone—from first-time homebuyers to empty nesters and everyone in between. This thoughtfully designed layout is an original Abrazo offering, crafted to inspire and meet the diverse needs of homeowners. In honor of Amelia Earhart, this home embodies the spirit of exploration and resilience.



Mission Elevation



Craftsman Elevation



Craftsman with Stone Elevation





## **Amelia**

#### **Available in 1 Communities**

### Amelia Floor Plan - 1204







### **Amelia**

#### **Available in 1 Communities**

## Amelia Floor Plan Owner's Suite Expansion - 1296