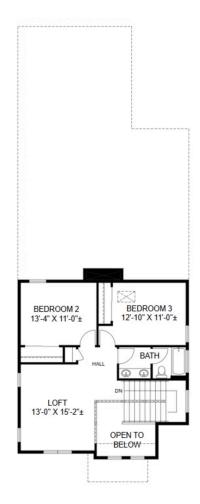

## **Call for Price**

2 Elevations Available

2,213+ Sq. Ft.

3 - 4 Bedrooms

2.5 Bathrooms

📤 2 Car Garage

Meet "The Cabernet," the largest and most versatile home in the Wine Line-Up Series. This dynamic floor plan starts with 3 bedrooms and includes an expansive upstairs loft, perfect for various uses such as a secondary living space, home office, or playroom, and can be converted into a fourth bedroom to accommodate larger families.

Thoughtful storage options are strategically placed throughout, including under the staircase. The main-floor primary bedroom suite enhances privacy, separating it from the other bedrooms. "The Cabernet" features 2 full bathrooms and a convenient powder room for guests.

The heart of the home is the large kitchen island that seats four, seamlessly extending into the dining and great rooms—ideal for gatherings. Customize your space with options like a fireplace, an extended buffet in the dining room, or an expanded covered patio. "The Cabernet" promises a home that's as functional as it is inviting.