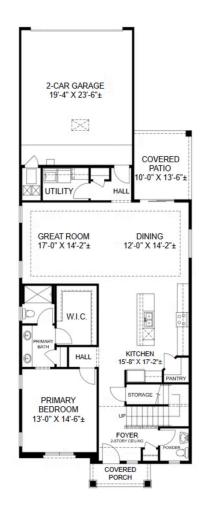

## **Call for Price**

2 Elevations Available

2,213+ Sq. Ft.

3 - 4 Bedrooms

2.5 Bathrooms

📤 2 Car Garage

Meet "The Cabernet," the largest and most versatile home in the Wine Line-Up Series. This dynamic floor plan starts with 3 bedrooms and includes an expansive upstairs loft, perfect for various uses such as a secondary living space, home office, or playroom, and can be converted into a fourth bedroom to accommodate larger families.

Thoughtful storage options are strategically placed throughout, including under the staircase. The main-floor primary bedroom suite enhances privacy, separating it from the other bedrooms. "The Cabernet" features 2 full bathrooms and a convenient powder room for guests.

The heart of the home is the large kitchen island that seats four, seamlessly extending into the dining and great rooms—ideal for gatherings. Customize your space with options like a fireplace, an extended buffet in the dining room, or an expanded covered patio. "The Cabernet" promises a home that's as functional as it is inviting.