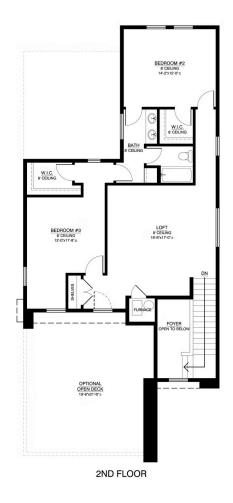

Located at the southern tip of the Baja California Peninsula, Cabo San Lucas, or simply Cabo, is known worldwide for its gorgeous landscape and ultra-luxurious resorts. Skip the crowds, though, and find your own luxurious getaway for you and the family right here in the Cabo floor plan. Being the largest plan in this modern and contemporary lineup, this home offers an owner's suite on the first floor with an optional junior suite and an open deck on the second floor. Towering as prominently as El Arco de Cabo San Lucas, this home is perfect for multigenerational families looking to escape the norm.

## Second Floor

Owners Suite Bath Option

Optional Junior Suite And Open Deck With Modern Elevation

Optional Junior Suite and Open Deck With Contemporary Elevation

А

270

А

270