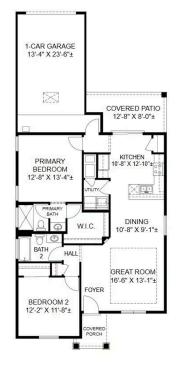

SINGLE FAMILY HOME Chardonnay Available in 1 Communities

Introducing "The Chardonnay," a single-story gem that takes the best of its sister plan "The Riesling" and adds a sprinkle of sophistication. This 2 bedroom, 2 bathroom home features an upgraded 2-car garage, a larger second bedroom with a new walk-in closet, and an expanded great room for extra comfort and style.

Enjoy the seamless flow between the kitchen, dining room, and great room, perfect for entertaining or relaxing. Step out onto the covered patio, with an option to expand, making it the ultimate spot to unwind after a busy day or relax over the weekend.

"The Chardonnay" offers more space, more storage, and more style, making every square foot count in creating a home that's not just efficient but also wonderfully inviting. Welcome to your delightful retreat, where every detail is designed for a better way of living.