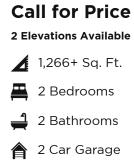

SINGLE FAMILY HOME Chardonnay Available in 1 Communities

Introducing "The Chardonnay," a single-story gem that takes the best of its sister plan "The Riesling" and adds a sprinkle of sophistication. This 2 bedroom, 2 bathroom home features an upgraded 2-car garage, a larger second bedroom with a new walk-in closet, and an expanded great room for extra comfort and style.