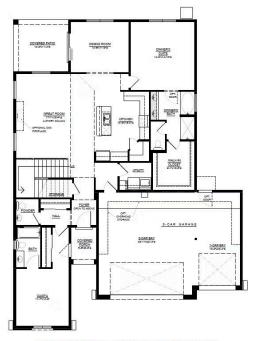

.10.24



Coco II\_Mission\_Suite\_Casita\_Shingle\_12.10.24



Coco II\_Mission\_3 Car\_Shingle\_12.10.24



Coco II\_Mission\_Suite\_3 Car\_Shingle\_12.10.24



Coco II\_Mission\_Casita\_3 Car\_Shingle\_12.10.24



Coco II\_Mission\_Suite\_Casita\_3 Car\_Shingle\_12.10.24



Coco II\_Craftsman\_Casita\_Shingle\_12.10.24

Homes may be built in reverse of plans shown, depending on site conditions. Minor architectural changes made occasionally at the option of the builder. Printed material is not date stamped. Prices are subject of please reference Abrazo Homes' website for most updated and accurate pricing and information because Sales Consultant for details.







## Coco II Base Floor Plan



FIRST FLOOR SECOND FLOOR







## Coco II Options: Casita; 5th Bedroom Suite; 3rd Car Garage





FIRST FLOOR W/OPT. CASITA & OPT. 3-CAR GARAGE

SECOND FLOOR W/OPT. BEDROOM #5 SUITE





Coco II Options: Casita; 5th Bedroom Suite