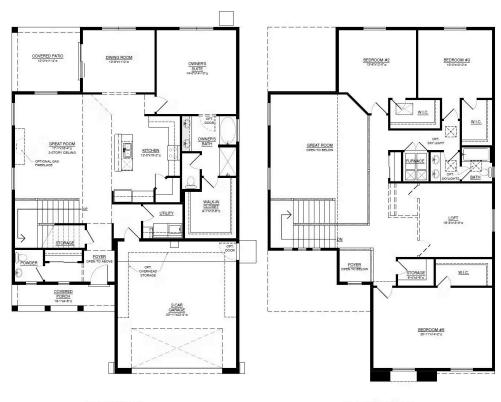

## Coco II Base Floor Plan

FIRST FLOOR SECOND FLOOR

## Coco II Options: Casita; 5th Bedroom Suite; 3rd Car Garage

FIRST FLOOR W/OPT. CASITA & OPT. 3-CAR GARAGE

SECOND FLOOR W/OPT. BEDROOM #5 SUITE

Coco II Options: Casita; 5th Bedroom Suite