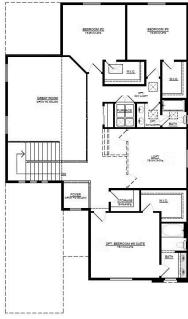

## Coco II Options: Casita; 5th Bedroom Suite; 3rd Car Garage

FIRST FLOOR W/OPT. CASITA & OPT. 3-CAR GARAGE

SECOND FLOOR W/OPT. BEDROOM #5 SUITE

Coco II Options: Casita; 5th Bedroom Suite