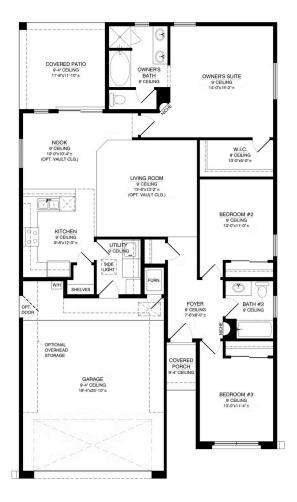

## The Frida 1406 Floor Plan

Homes may be built in reverse of plans shown, depending on site conditions. Minor architectural changes may be made occasionally at the option of the builder. Printed material is not date stamped. Prices are subject to change. Please reference Abrazo Homes' website for most updated and accurate pricing and information. Please contact your Sales Consultant for details.