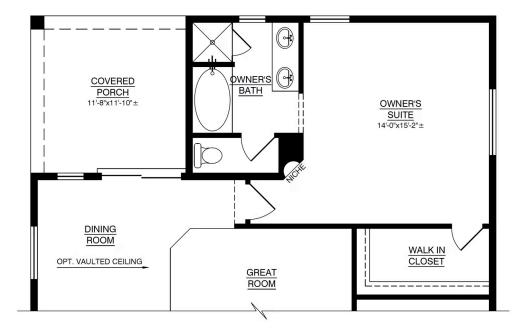

## **Optional Luxury Expansion**

LUXURY EXPANSION OPTION ADDITIONAL HEATED AREA: 83.85 SQ. FT. ADDITIONAL UNHEATED AREA: 21.75 SQ. FT.

Homes may be built in reverse of plans shown, depending on site conditions. Minor architectural changes may be made occasionally at the option of the builder. Printed material is not date stamped. Prices are subject to change. Please reference Abrazo Homes' website for most updated and accurate pricing and information. Please contact your Sales Consultant for details.