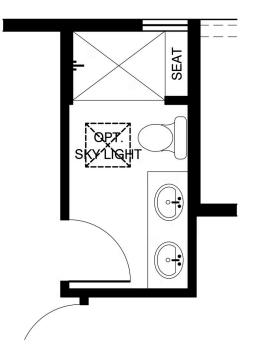

Modern Elevation

Contemporary Elevation with flex room

Contemporary Elevation

Modern Elevation with 3rd car garage

Optional Owners Suite Shower

## OPT. 4' SHOWER W/ SEAT NO CHANGE IN SQUARE FOOTAGE