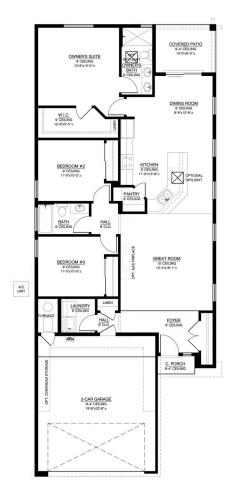

Known for its beautiful beaches and spectacular swimming spots, the Mexican beach town of Ixtapa has a modern vibe. Our Ixtapa floor plan shares a similar hassle-free, all-inclusive getaway feel that is a great option for those looking for an affordable place that feels larger than it really is. This open floor concept makes great use of space that makes you feel right at home.

## The Ixtapa Floor Plan

Optional 3rd Car Garage

**Optional Flex Room** 