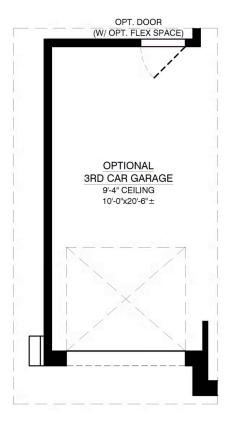

#### Optional 3rd Car Garage

OPTIONAL 3RD CAR GARAGE ADDITIONAL 220.00 SQ.FT. (UNHEATED)