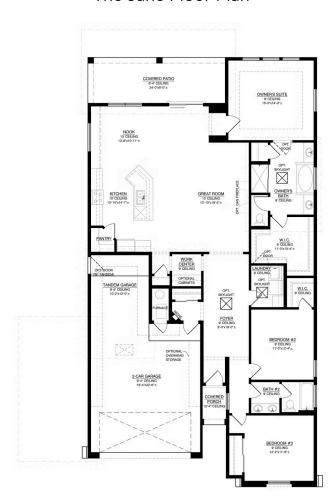

#### The Jane Floor Plan

#### **Call for Price**

**6 Elevations Available** 

2,038+ Sq. Ft.

3 Bedrooms

🚅 2 - 2.5 Bathrooms

2.5 Car Garage

Introducing the "Jane" floor plan, a single-story haven designed with an open concept, perfect for those who love to entertain. The heart of this home is a versatile work center, serving as an ideal 'drop zone' for mail and keys while doubling as a functional workspace. For added convenience, the work center can be transformed into an optional powder room. The plan boasts a primary suite with an oversized shower, a buffet in the dining area, and an expansive covered patio. Additionally, a tandem garage offers flexibility for conversion into a versatile flex space. In honor of Jane Addams, this home embodies a spirit of community and functionality.