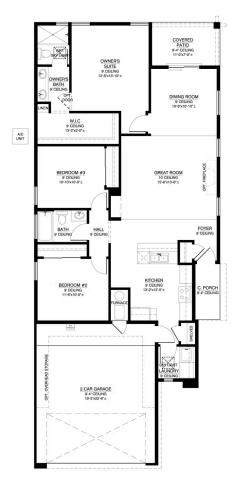

# SINGLE FAMILY HOME La Paz Available in 1 Communities



#### **Call for Price**

**4 Elevations Available** 

1,410+ Sq. Ft.

3 Bedrooms

2 Bathrooms

📤 2 Car Garage

Overlooking the Gulf of California, La Paz has one of the highest standards of living and security in Mexico. Similarly, you can find one of the highest standards of living with our La Paz floor plan. In this cozy 3 bed 2 bath one-story home, you can almost feel the warm, clear water trickle onto your toes as you look out onto the long stretches of white sand of Playa Balandra. Un Abrazo.



Contemporary Elevation



Modern Elevation



Contemporary Elevation with Flex Room



Modern Elevation with 3rd car garage





### The La Paz Floor Plan







# SINGLE FAMILY HOME La Paz Available in 1 Communities

#### Optional Owners Suite Bath



# OPT. 4' SHOWER W/ SEAT NO CHANGE IN SQUARE FOOTAGE







## Optional 3rd Car Garage





## Optional Flex Room