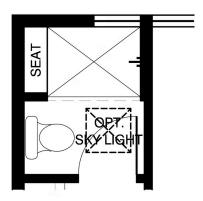

#### Optional Owners Suite Bath

# OPT. 4' SHOWER W/ SEAT NO CHANGE IN SQUARE FOOTAGE