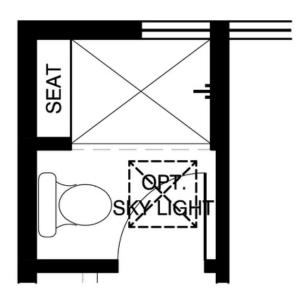

La Paz Available in 2 Communities

**Optional Owners Suite Bath** 

## OPT. 4' SHOWER W/ SEAT NO CHANGE IN SQUARE FOOTAGE

Homes may be built in reverse of plans shown, depending on site conditions. Minor architectural changes may be made occasionally at the option of the builder. Printed material is not date stamped. Prices are subject to change. Please reference Abrazo Homes' website for most updated and accurate pricing and information. Please contact your Sales Consultant for details.