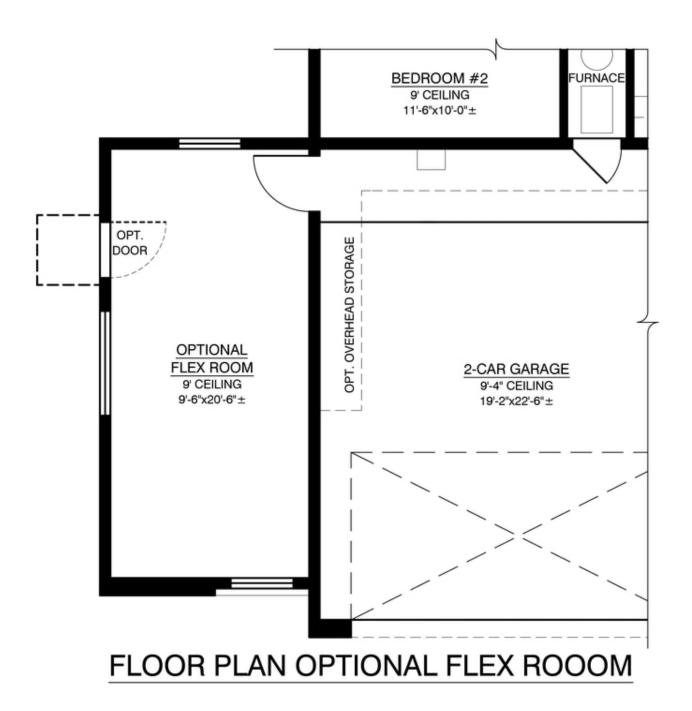

La Paz Available in 2 Communities

## **Optional Flex Room**

Homes may be built in reverse of plans shown, depending on site conditions. Minor architectural changes may be made occasionally at the option of the builder. Printed material is not date stamped. Prices are subject to change. Please reference Abrazo Homes' website for most updated and accurate pricing and information. Please contact your Sales Consultant for details.