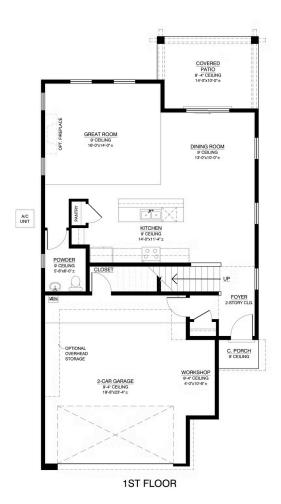

#### **Call for Price**

**3 Elevations Available** 

2,102+ Sq. Ft.

3 - 4 Bedrooms

🚅 2.5 Bathrooms

2 Car Garage

The laidback energy that draws visitors to the Pueblo Magico (Magic Town) year after year makes Loreto, Mexico the place to go for a relaxing and rejuvenating trip. Much like this Baja California Sur beach town, the Loreto floor plan is a staycation awaiting your arrival. The front balcony off of the owner's suite gives that experience of waking up each day to a postcard-like view. This home maximizes every inch of usable space and is one of the most popular plans from this lineup.







Modern Elevation with open deck



Modern Elevation





#### First Floor







#### Second Floor



2ND FLOOR





### Optional Open Deck With Contemporary Elevation





### Optional Open Deck With Modern Elevation





### Optional Owners Suite Shower





### Optional 3rd Car Garage







### Optional Flex Room