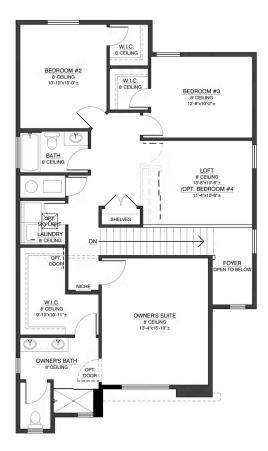

#### **Call for Price**

**3 Elevations Available** 

2,102+ Sq. Ft.

3 - 4 Bedrooms

🚅 2.5 Bathrooms

2 Car Garage

The laidback energy that draws visitors to the Pueblo Magico (Magic Town) year after year makes Loreto, Mexico the place to go for a relaxing and rejuvenating trip. Much like this Baja California Sur beach town, the Loreto floor plan is a staycation awaiting your arrival. The front balcony off of the owner's suite gives that experience of waking up each day to a postcard-like view. This home maximizes every inch of usable space and is one of the most popular plans from this lineup.







Modern Elevation with open deck



Modern Elevation





#### First Floor







#### Second Floor



2ND FLOOR





### Optional Open Deck With Contemporary Elevation





### Optional Open Deck With Modern Elevation





### Optional Owners Suite Shower





### Optional 3rd Car Garage







### Optional Flex Room