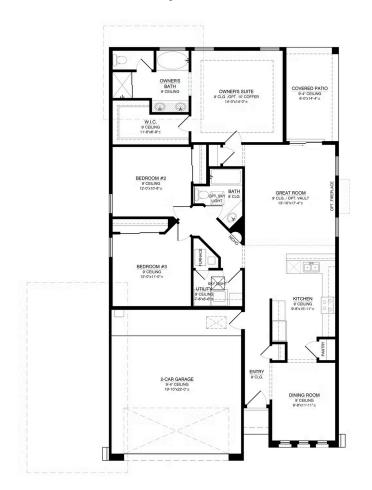

#### **Call for Price**

**7 Elevations Available** 

1,566+ Sq. Ft.

3 Bedrooms

🚅 2 Bathrooms

🔰 2 Car Garage

Introducing the "Maya" floor plan. This ready-to-be-built home showcases a distinctive elevation, featuring an entertainer's kitchen with a bar top seamlessly connecting to the spacious great room. The primary suite boasts a generous walk-in closet, while optional vaulted ceilings in the great room create a sense of openness. Discover the charm that earned the "Maya" floor plan the prestigious 'Buyer's Choice Award' in the Parade of Homes. In honor of Maya Angelou, this home is designed to inspire and uplift.

## The Maya Floor Plan