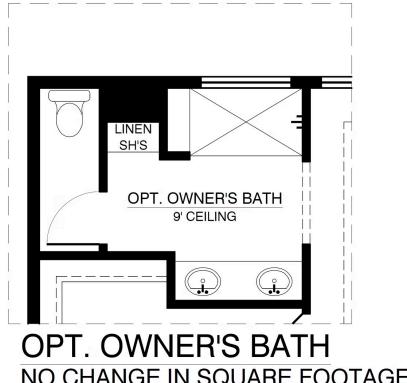

amlessly connecting to the spacious great room. The primary suite boasts a generous walk-in closet, while optional vaulted ceilings in the great room create a sense of openness. Discover the charm that earned the "Maya" floor plan the prestigious 'Buyer's Choice Award' in the Parade of Homes. In honor of Maya Angelou, this home is designed to inspire and uplift.



Maya - Mission - TileRoof



Maya - Craftsman - TileRoof



Maya - Craftsman - 3rd Car - TileRoof



Maya - Mission - ShingleRoof



Maya - Craftsman w/Out Stone - ShingleRoof



Maya - Craftsman - ShingleRoof



Maya - Craftsman - 3rd Car - ShingleRoof





# SINGLE FAMILY HOME Maya Available in 3 Communities

## The Maya Floor Plan









#### SINGLE FAMILY HOME Maya **Available in 3 Communities**

### Optional Owners Bath



NO CHANGE IN SQUARE FOOTAGE