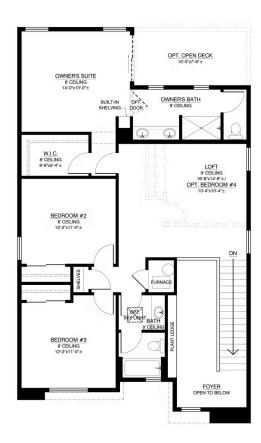

edrooms

2.5 Bathrooms

2 Car Garage

Sitting right where the Pacific Ocean becomes the Sea of Cortez, Mazatlan is one of the most unique destinations in Mexico. Picture if San Miguel de Allende and Puerto Vallarta had a baby. Just like this modern destination's allure, our Mazatlan floor plan offers a truly unique experience. You'll see what we mean as soon as you step onto the second floor open deck from the owner's suite. As you enjoy a mind-blowing sunset right outside your room, you can almost taste the palapa'd beach bars lining the Pacific shoreline slinging ceviche and frosty Pacifico beers. Salud!



Contemporary Flevation



Modern Elevation



Contemporary Elevation with flex room



Modern Elevation with 3rd car garage





#### First Floor



1ST FLOOR





#### Second Floor



2ND FLOOR





## Optional Owners Bath







## Optional 3rd Car Garage





# SINGLE FAMILY HOME Mazatian Available in 1 Communities

### Optional Flex Room