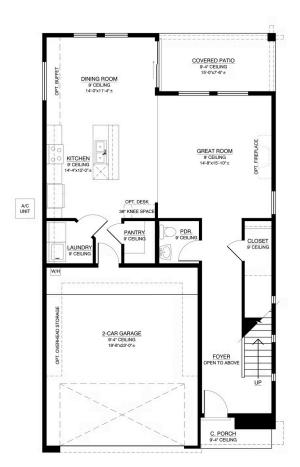

able** 

**2**,099+ Sq. Ft.

3 - 4 Bedrooms

2.5 Bathrooms

2 Car Garage

Sitting right where the Pacific Ocean becomes the Sea of Cortez, Mazatlan is one of the most unique destinations in Mexico. Picture if San Miguel de Allende and Puerto Vallarta had a baby. Just like this modern destination's allure, our Mazatlan floor plan offers a truly unique experience. You'll see what we mean as soon as you step onto the second floor open deck from the owner's suite. As you enjoy a mind-blowing sunset right outside your room, you can almost taste the palapa'd beach bars lining the Pacific shoreline slinging ceviche and frosty Pacifico beers. Salud!



Contemporary Flevation



Modern Elevation



Contemporary Elevation with flex room



Modern Elevation with 3rd car garage





#### First Floor



1ST FLOOR





#### Second Floor



2ND FLOOR





## Optional Owners Bath







## Optional 3rd Car Garage





# SINGLE FAMILY HOME Mazatian Available in 1 Communities

### Optional Flex Room