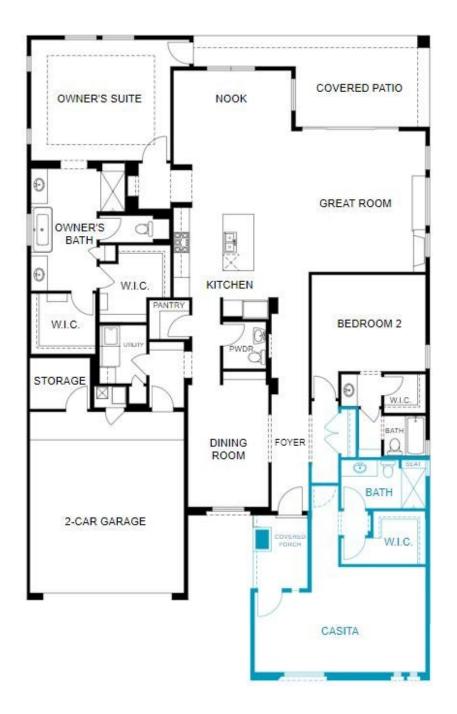

SINGLE FAMILY HOME

## 9205 Balloon Glow Lane

Albuquerque, NM 87113

## First Floor

Homes may be built in reverse of plans shown, depending on site conditions. Minor architectural changes may be made occasionally at the option of the builder. Printed material is not date stamped. Prices are subject to change. Please reference Abrazo Homes' website for most updated and accurate pricing and information. Please contact your Sales Consultant for details.