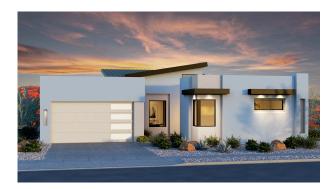

## The Marion Ascension

\$839,900

**5 Elevations Available** 

**2**,626+ Sq. Ft.

3 - 4 Bedrooms

**1** 2.5 - 3 Bathrooms

2 Car Garage

Frank Lloyd Wright's first employee, Marion Mahony Griffin, went on to become the world's first officially licensed female architect. With that kind of legacy to follow, the Marion plan is sure to turn heads with tons of options to personalize this open concept. This home comes with 'his and her' walk-in closets, a drop zone as you enter from the garage, and a large dining room with a separate nook. You can make this home pop even more with a huge owner's shower, optional casita, and optional fireplace at the covered patio to enjoy those beautiful New Mexico sunsets.

The Marion - Contemporary

The Marion - Contemporary with Casita

The Marion - Contemporary with Casita

The Marion - Modern Elevation

The Marion - Modern Elevation with Casita