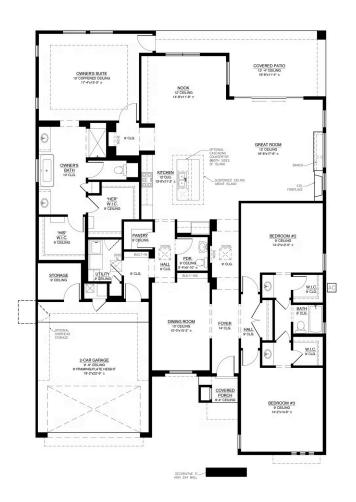

## The Marion Ascension

\$839,900

**5 Elevations Available** 

**2**,626+ Sq. Ft.

3 - 4 Bedrooms

**1** 2.5 - 3 Bathrooms

2 Car Garage

Frank Lloyd Wright's first employee, Marion Mahony Griffin, went on to become the world's first officially licensed female architect. With that kind of legacy to follow, the Marion plan is sure to turn heads with tons of options to personalize this open concept. This home comes with 'his and her' walk-in closets, a drop zone as you enter from the garage, and a large dining room with a separate nook. You can make this home pop even more with a huge owner's shower, optional casita, and optional fireplace at the covered patio to enjoy those beautiful New Mexico sunsets.