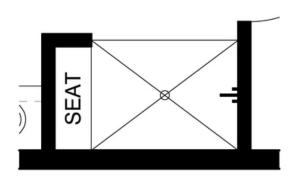

# **The Mazatlan**

Hawks Landing

**Optional Owners Bath** 

# OPT. 4' SHOWER W/ SEAT NO CHANGE IN SQUARE FOOTAGE

Homes may be built in reverse of plans shown, depending on site conditions. Minor architectural changes may be made occasionally at the option of the builder. Printed material is not date stamped. Prices are subject to change. Please reference Abrazo Homes' website for most updated and accurate pricing and information. Please contact your Sales Consultant for details.