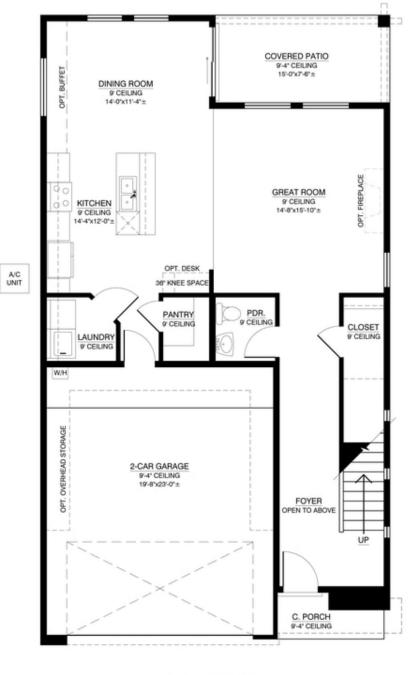

# The Mazatlan

Hawks Landing

70

MES

First Floor

**1ST FLOOR** 

Homes may be built in reverse of plans shown, depending on site conditions. Minor architectural changes may be made occasionally at the option of the builder. Printed material is not date stamped. Prices are subject to change. Please reference Abrazo Homes' website for most updated and accurate pricing and information. Please contact your Sales Consultant for details.