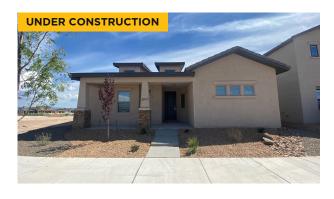

## Sun-Soaked Comfort & Contemporary Style in Mesa del Sol – M5!

3 Bedrooms | Covered Front Porch & Extended Back Patio | Overhead Garage Storage |
Adv Layout Tile | Quartz Countertops ☆

Welcome to this charming **3-bedroom home** in the heart of **Mesa del Sol - M5**, where thoughtful design meets everyday comfort. From the **welcoming covered porch** in front to the **extended patio in back**, this home is built for enjoying every ounce of New Mexico's sunshine.

- Home Features You'll Love:
- Covered Front Porch + Extended Back Patio Perfect for morning coffee or evening unwind sessions
- Adv Layout Tile Flooring Durable, modern tile with a designer finish
- **☑ Upgraded Quartz Countertops** Clean, elegant, and easy to maintain
- ✓ Overhead Garage Storage Keep your space tidy and efficient
- **☑ Bright, Cozy Design** Natural light flows throughout the home, creating a warm and inviting feel