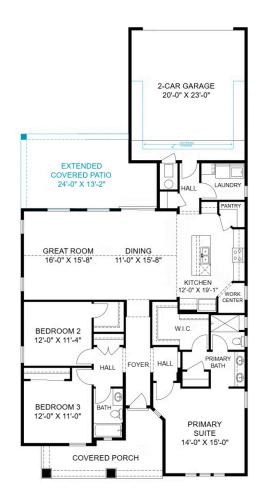

\$494,060

Plan: Pilsner

1

1,852 Sq. Ft.

**=** 

3 Bedrooms

\_1

 $\frac{1}{2}$  2.0 Bathrooms

## Sun-Soaked Comfort & Contemporary Style in Mesa del Sol – M5!

3 Bedrooms | Covered Front Porch & Extended Back Patio | Overhead Garage Storage |
Adv Layout Tile | Quartz Countertops ☆

Welcome to this charming **3-bedroom home** in the heart of **Mesa del Sol - M5**, where thoughtful design meets everyday comfort. From the **welcoming covered porch** in front to the **extended patio in back**, this home is built for enjoying every ounce of New Mexico's sunshine.

- Home Features You'll Love:
- Covered Front Porch + Extended Back Patio Perfect for morning coffee or evening unwind sessions
- Adv Layout Tile Flooring Durable, modern tile with a designer finish
- **☑ Upgraded Quartz Countertops** Clean, elegant, and easy to maintain
- ✓ Overhead Garage Storage Keep your space tidy and efficient
- **☑ Bright, Cozy Design** Natural light flows throughout the home, creating a warm and inviting feel