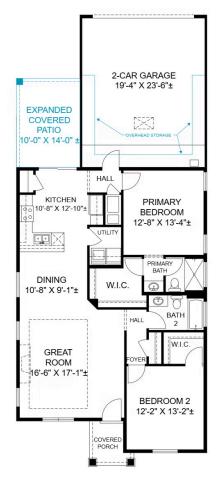

SINGLE FAMILY HOME 1923 Stryker Rd SE ALBUQUERQUE, NM 87106

NEW HOME SPECIALIST Call Us @ 505-510-4626 blair@abrazohomes.com

HOME PRICED AT \$390,245 Plan: Chardonnay

| Δ | 1,266 | Sq. | ⊦t |
|---|-------|-----|----|
|   |       |     |    |

2 Bedrooms

🔒 2.0 Bathrooms

What Makes This Home Shine:

**Expanded Covered Patio** – The perfect place to sip your morning coffee or host sunset gatherings

V Overhead Garage Storage - Smart space solutions for everyday ease

**SPC Flooring** – Stylish, scratch-resistant, and made to last

**Quartz Countertops** – Elegant, low-maintenance surfaces throughout

V Natural Light-Filled Design – Bright, open, and welcoming from the moment you walk in

Located in one of Albuquerque's most dynamic communities, **Mesa del Sol** is more than just a neighborhood—it's a lifestyle. With nearby gems like **Netflix Studios**, a **soccer complex**, **amphitheater**, **dog parks**, **pools**, and access to **UNM** and **Kirtland Air Force Base**, this home is ideal for professionals and small families alike.