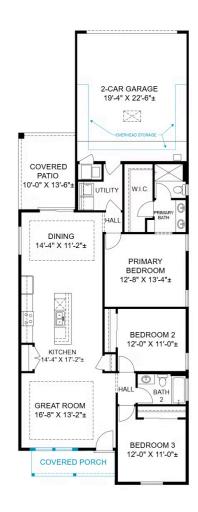

NEW HOME SPECIALIST Call Us @ 505-510-4626 blair@abrazohomes.com

+ 418,615

Plan: Zinfandel

4

1,523 Sq. Ft.

3 Bedrooms

2.0 Bathrooms

## Front Porch Charm Meets Modern Comfort in Mesa del Sol - M4

3 Bedrooms | Covered Front Porch & Back Patio | Overhead Garage Storage | SPC Flooring | Quartz Countertops ☆

Step into warmth and style in this **3-bedroom gem** located in the heart of **Mesa del Sol - M4**. With a **welcoming front porch** and a **shaded back patio**, you'll have the perfect spots to enjoy those unbeatable New Mexico mornings and golden sunsets.

- What You'll Love:
- Covered Front Porch + Covered Back Patio Double the outdoor space, double the relaxation
- **☑ Upgraded Quartz Countertops** Modern elegance that's easy to maintain
- SPC Flooring Stylish, durable, and pet/kid-friendly
- **Overhead Garage Storage** Keep your essentials out of sight but within reach
- ✓ Bright, Airy Layout Filled with natural light and cozy energy