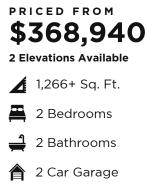

SINGLE FAMILY HOME Chardonnay Mesa del Sol - M4

NEW HOME SPECIALIST Call Us @ 505-510-4626 blair@abrazohomes.com

Introducing "The Chardonnay," a single-story gem that takes the best of its sister plan "The Riesling" and adds a sprinkle of sophistication. This 2 bedroom, 2 bathroom home features an upgraded 2-car garage, a larger second bedroom with a new walk-in closet, and an expanded great room for extra comfort and style.

"The Chardonnay" offers more space, more storage, and more style, making every square foot count in creating a home that's not just efficient but also wonderfully inviting. Welcome to your delightful retreat, where every detail is designed for a better way of living.