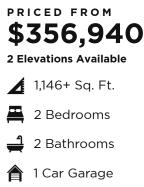

SINGLE FAMILY HOME Reisling Mesa del Sol - M4

NEW HOME SPECIALIST Call Us @ 505-510-4626 blair@abrazohomes.com

Discover "The Riesling," a charming single-story floor plan perfect for those who value both efficiency and comfort. This quaint home features 2 bedrooms and 2 bathrooms, including a primary suite with a spacious walk-in closet. The open floor layout seamlessly connects the kitchen, dining room, and great room, ideal for both entertaining and relaxed everyday living.

Step outside to the covered patio, which offers an optional expansion, creating the perfect spot to unwind on weekends or relax after a long day. With larger rooms and thoughtful design, "The Riesling" maximizes every inch of space, ensuring your home is as comfortable as it is stylish. Welcome to simple, elegant living where every detail counts.