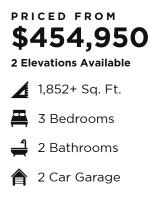

SINGLE FAMILY HOME **Pilsner** Mesa del Sol - Brewer's Series

NEW HOME SPECIALIST Call Us @ 505-510-4626 blair@abrazohomes.com

Introducing "The IPA," a single-story gem available in Craftsman or Northern New Mexican styles, complete with a welcoming front porch. Located in a unique alley-loaded community - Mesa del Sol, this home features three spacious bedrooms, two bathrooms, and an airy great room with vaulted ceilings that enhance the sense of openness.

The layout includes a large kitchen island and a smartly designed work center off the kitchen, optimizing space without sacrificing style. Enjoy outdoor living with a covered patio, with options for expansion to maximize New Mexico's beautiful weather. "The IPA" combines thoughtful design with functional living, ensuring no space is wasted. Experience the perfect blend of comfort and convenience in a home designed for modern living.