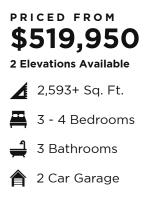

SINGLE FAMILY HOME Stout Mesa del Sol - Brewer's Series

NEW HOME SPECIALIST Call Us @ 505-510-4626 blair@abrazohomes.com

Discover "The Stout," a beautifully designed two-story home available in Craftsman or Northern New Mexican elevations. Each style features a welcoming front porch set in a cozy, alley-loaded community of Mesa del Sol. This home offers 3-4 spacious bedrooms including a luxurious primary suite, a loft, and a flexible room adjacent to the kitchen for use as a dining space or home office. The ground floor is ideally suited for multi-generational living with two accessible bedrooms and bathrooms with the 3rd full bathroom upstairs. Enhance your outdoor experience with a covered patio, optional expansion available, perfect for enjoying New Mexico's splendid weather. The Stout is thoughtfully designed to maximize space and functionality, ensuring every square foot is utilized efficiently. Welcome to comfort, crafted to perfection.