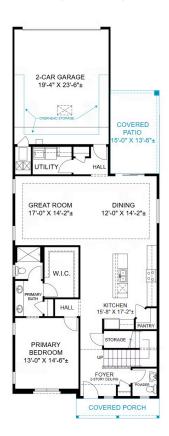

#### First Floor

- Features That Set It Apart:
- Covered Front Porch & Extended Back Patio Embrace outdoor living from sunrise to starlight
- SPC Flooring Stylish, durable, and built for real life
- **V** Level 3 Quartz Countertops Sophisticated and functional in all the right places
- ☑ Barn Door Entry to Primary Bath A rustic-modern touch for your private retreat
- Light-Filled Layout Natural light enhances the home's cozy and inviting vibe