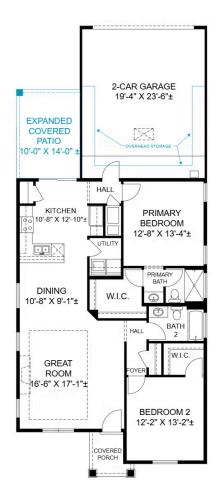

### **SALE PENDING**

Plan: Chardonnay

/ 1,266 Sq. Ft.

2 Bedrooms

2.0 Bathrooms

- What Makes This Home Shine:
- **Expanded Covered Patio** The perfect place to sip your morning coffee or host sunset gatherings
- **Overhead Garage Storage** Smart space solutions for everyday ease
- SPC Flooring Stylish, scratch-resistant, and made to last
- Quartz Countertops Elegant, low-maintenance surfaces throughout
- 🔽 Natural Light-Filled Design Bright, open, and welcoming from the moment you walk in