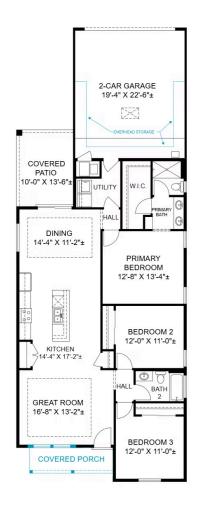

NEW HOME SPECIALIST Call Us @ 505-510-4626 blair@abrazohomes.com

\$415,615

Plan: Zinfandel

1

1,523 Sq. Ft.

**=** 

3 Bedrooms

\_1

2.0 Bathrooms

- What You'll Love:
- Covered Front Porch + Covered Back Patio Double the outdoor space, double the relaxation
- **☑ Upgraded Quartz Countertops** Modern elegance that's easy to maintain
- SPC Flooring Stylish, durable, and pet/kid-friendly
- **Overhead Garage Storage** Keep your essentials out of sight but within reach
- ✓ Bright, Airy Layout Filled with natural light and cozy energy