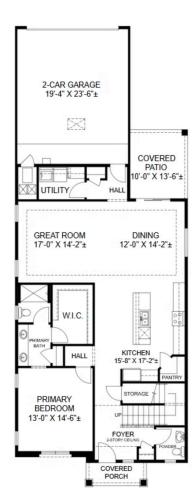

Thoughtful storage options are strategically placed throughout, including under the staircase. The main-floor primary bedroom suite enhances privacy, separating it from the other bedrooms. "The Cabernet" features 2 full bathrooms and a convenient powder room for guests.

The heart of the home is the large kitchen island that seats four, seamlessly extending into the dining and great rooms—ideal for gatherings. Customize your space with options like a fireplace, an extended buffet in the dining room, or an expanded covered patio. "The Cabernet" promises a home that's as functional as it is inviting.

### FIRST FLOOR