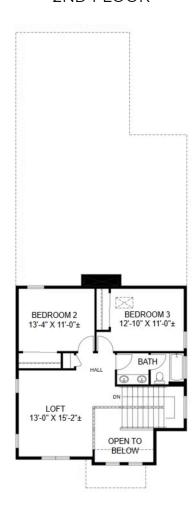

Meet "The Cabernet," the largest and most versatile home in the Wine Line-Up Series. This dynamic floor plan starts with 3 bedrooms and includes an expansive upstairs loft, perfect for various uses such as a secondary living space, home office, or playroom, and can be converted into a fourth bedroom to accommodate larger families.

## 2ND FLOOR