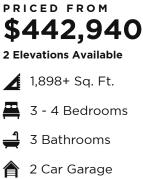

SINGLE FAMILY HOME Syrah Mesa del Sol - Vintner's Series

NEW HOME SPECIALIST Call Us @ 505-510-4626 blair@abrazohomes.com

Welcome to "The Syrah," a versatile two-story home that shines with functionality and sunlight. This inviting floor plan includes 3 bedrooms, with one on the main floor for optimal multigenerational living and an optional 4th bedroom addition, expanding the overall square footage of the home to 2,068 sq. ft. Thoughtful touches abound, such as extra storage under the staircase, an upstairs laundry room near the primary suite, and a huge walk-in closet.

Bathed in New Mexico's 300+ days of sunshine, the home features plentiful windows, a large kitchen island, and a spacious great room perfect for gatherings. With various customization options available, "The Syrah" can adapt to meet diverse living needs.