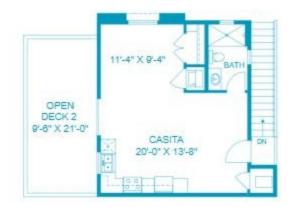

## 2417 Rothko Ave.

Albuquerque, NM 87106

First Floor

Homes may be built in reverse of plans shown, depending on site conditions. Minor architectural changes may be made occasionally at the option of the builder. Printed material is not date stamped. Prices are subject to change. Please reference Abrazo Homes' website for most updated and accurate pricing and information. Please contact your Sales Consultant for details.