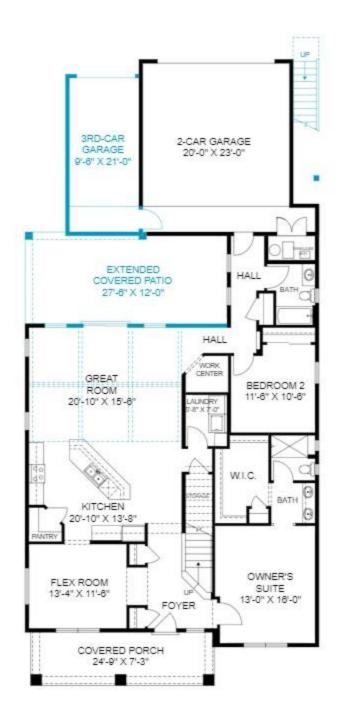

## 2417 Rothko Ave.

Albuquerque, NM 87106

First Floor

Homes may be built in reverse of plans shown, depending on site conditions. Minor architectural changes may be made occasionally at the option of the builder. Printed material is not date stamped. Prices are subject to change. Please reference Abrazo Homes' website for most updated and accurate pricing and information. Please contact your Sales Consultant for details.