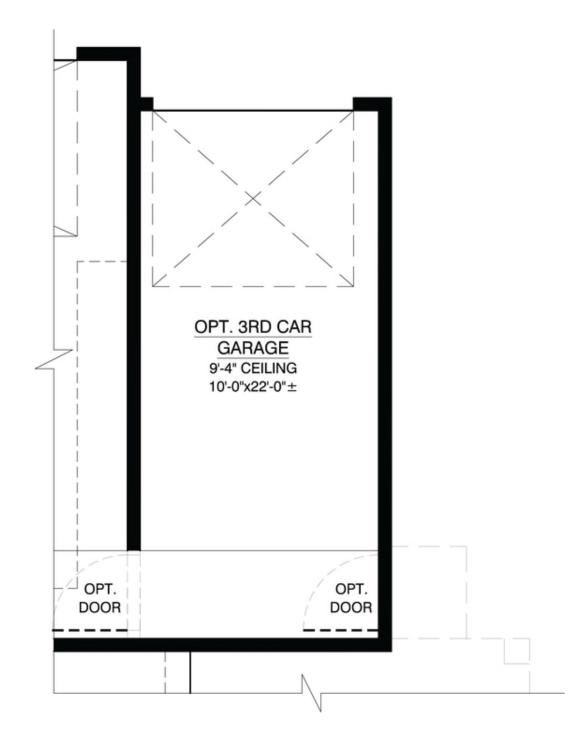

in 18thcentury London. Likewise, our homes at Abrazo have come a long way with the IPA showcasing that evolution. This beautiful twostory open living concept is like no other floor plan we've previously built. The flexible space provides an abundance of natural light through carefully thought-out windows including a view out to the front from your kitchen sink. With the owner's suite located downstairs, you'll have no excuse not to grab your favorite IPA from the fridge and go out and enjoy this great New Mexican weather from your covered porch.



Craftsman Elevation



Northern New Mexican Elevation





The IPA Mesa Del Sol

# First Floor









First Floor With Optional Northern New Mexican Elevation







NEW HOME SPECIALIST Call Us @ (505) 510-4626



### Optional 3rd Car Garage









#### The IPA Mesa Del Sol

## **Optional Casita**







The IPA Mesa Del Sol

# **Optional Deck**









## **Optional Extended Covered Patio**









#### Second Floor







single family home
The IPA

Mesa Del Sol

Second Floor with Optional Northern New Mexican Elevation