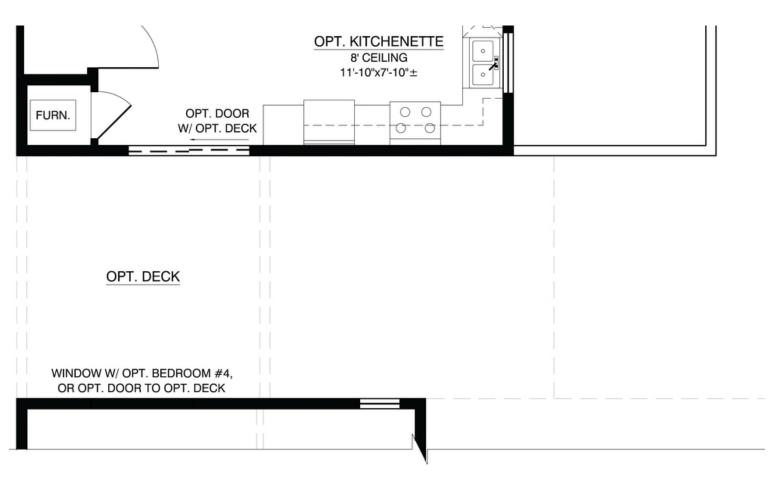

tion. This beautiful twostory open living concept is like no other floor plan we've previously built. The flexible space provides an abundance of natural light through carefully thought-out windows including a view out to the front from your kitchen sink. With the owner's suite located downstairs, you'll have no excuse not to grab your favorite IPA from the fridge and go out and enjoy this great New Mexican weather from your covered porch.



Craftsman Elevation



Northern New Mexican Elevation





The IPA Mesa Del Sol

# First Floor









First Floor With Optional Northern New Mexican Elevation







NEW HOME SPECIALIST Call Us @ (505) 510-4626



### Optional 3rd Car Garage









#### The IPA Mesa Del Sol

## **Optional Casita**







The IPA Mesa Del Sol

# **Optional Deck**









## **Optional Extended Covered Patio**









#### Second Floor







single family home
The IPA

Mesa Del Sol

Second Floor with Optional Northern New Mexican Elevation