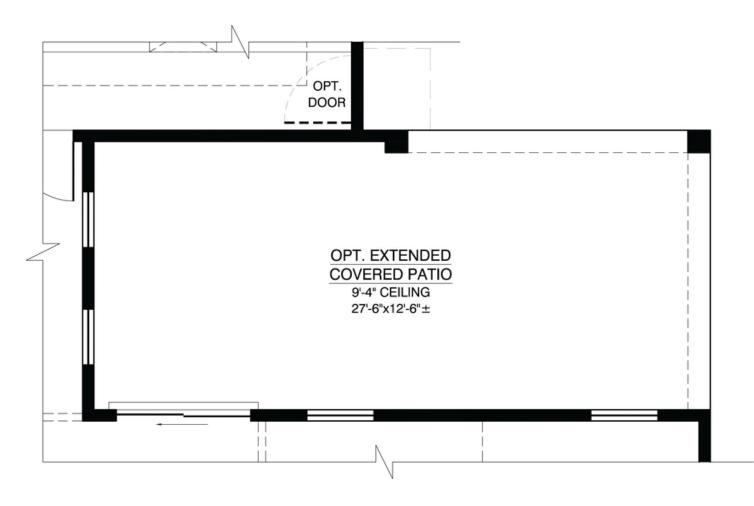

t is like no other floor plan we've previously built. The flexible space provides an abundance of natural light through carefully thought-out windows including a view out to the front from your kitchen sink. With the owner's suite located downstairs, you'll have no excuse not to grab your favorite IPA from the fridge and go out and enjoy this great New Mexican weather from your covered porch.



Craftsman Elevation



Northern New Mexican Elevation





The IPA Mesa Del Sol

# First Floor









First Floor With Optional Northern New Mexican Elevation







NEW HOME SPECIALIST Call Us @ (505) 510-4626



### Optional 3rd Car Garage









#### The IPA Mesa Del Sol

## **Optional Casita**







The IPA Mesa Del Sol

# **Optional Deck**









## **Optional Extended Covered Patio**









#### Second Floor







single family home
The IPA

Mesa Del Sol

Second Floor with Optional Northern New Mexican Elevation