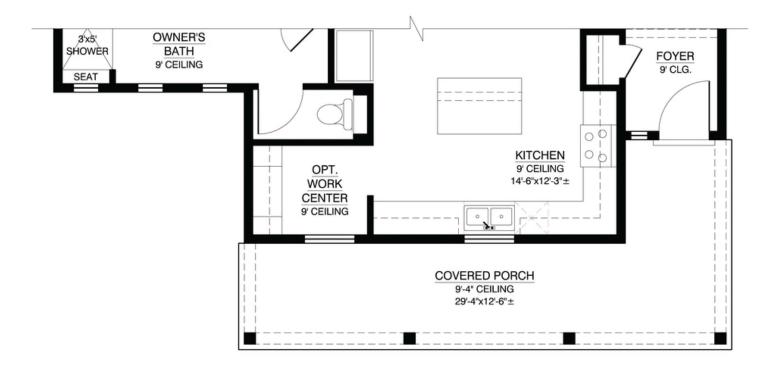

Widespread in England by 1815, a paler beer with a hoppy kick, the IPA has come a long way from its humble beginnings in 18thcentury London. Likewise, our homes at Abrazo have come a long way with the IPA showcasing that evolution. This beautiful twostory open living concept is like no other floor plan we've previously built. The flexible space provides an abundance of natural light through carefully thought-out windows including a view out to the front from your kitchen sink. With the owner's suite located downstairs, you'll have no excuse not to grab your favorite IPA from the fridge and go out and enjoy this great New Mexican weather from your covered porch.