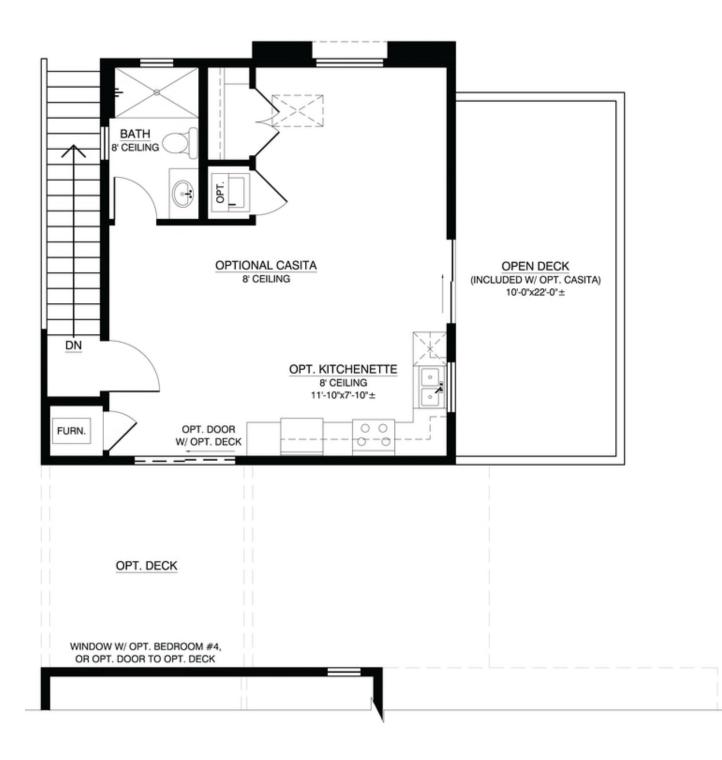

ome a long way with the IPA showcasing that evolution. This beautiful twostory open living concept is like no other floor plan we've previously built. The flexible space provides an abundance of natural light through carefully thought-out windows including a view out to the front from your kitchen sink. With the owner's suite located downstairs, you'll have no excuse not to grab your favorite IPA from the fridge and go out and enjoy this great New Mexican weather from your covered porch.



Craftsman Elevation



Northern New Mexican Elevation





The IPA Mesa Del Sol

# First Floor









First Floor With Optional Northern New Mexican Elevation







NEW HOME SPECIALIST Call Us @ (505) 510-4626



### Optional 3rd Car Garage









#### The IPA Mesa Del Sol

## **Optional Casita**







The IPA Mesa Del Sol

# **Optional Deck**









## **Optional Extended Covered Patio**









#### Second Floor







single family home
The IPA

Mesa Del Sol

Second Floor with Optional Northern New Mexican Elevation