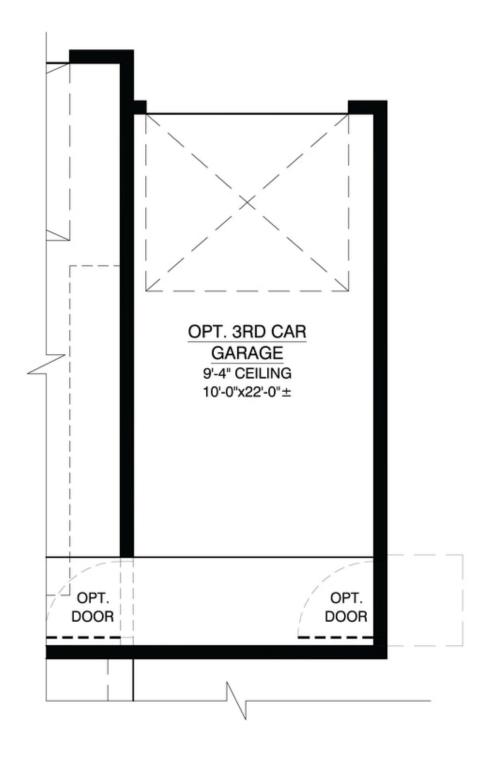

Car Garage

In 1842, the world was introduced to the first-ever pale lager, and beer was forever changed. This light straw to golden-colored earthy sensation soon became the most popular style of beer on the planet. Just as this iconic beer makes great use of flavors, our Pilsner floor plan makes great use of space in this open single-story home. For those that are first-time homebuyers to those with smaller families or those looking to downsize, this might be the perfect time to sip on a refreshing Pilsner.







Northern New Mexican Elevation



### **The Pilsner**

**Mesa Del Sol** 

#### Pilsner Floor Plan





## The Pilsner

**Mesa Del Sol** 

# Pilsner Floor Plan With Optional Northern New Mexican Elevation



#### **The Pilsner**

**Mesa Del Sol** 

#### Optional 3rd Car Garage







# The Pilsner Mesa Del Sol

#### **Optional Casita**









# The Pilsner Mesa Del Sol

#### Optional Deck





#### Call Us @ (505) 510-4626

#### Optional Extended Patio