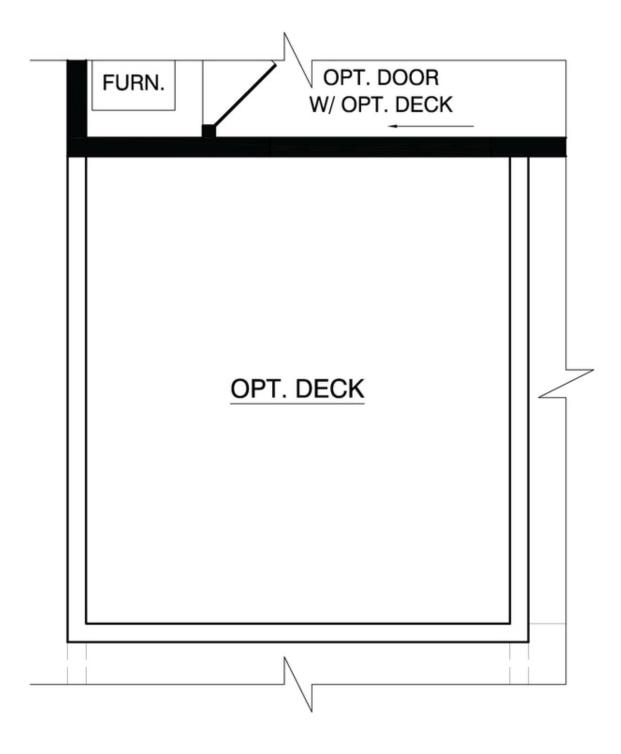

t straw to golden-colored earthy sensation soon became the most popular style of beer on the planet. Just as this iconic beer makes great use of flavors, our Pilsner floor plan makes great use of space in this open single-story home. For those that are first-time homebuyers to those with smaller families or those looking to downsize, this might be the perfect time to sip on a refreshing Pilsner.







Northern New Mexican Elevation



### **The Pilsner**

**Mesa Del Sol** 

#### Pilsner Floor Plan





## The Pilsner

**Mesa Del Sol** 

# Pilsner Floor Plan With Optional Northern New Mexican Elevation



#### **The Pilsner**

**Mesa Del Sol** 

#### Optional 3rd Car Garage







# The Pilsner Mesa Del Sol

#### **Optional Casita**









# The Pilsner Mesa Del Sol

#### Optional Deck





#### Call Us @ (505) 510-4626

#### Optional Extended Patio