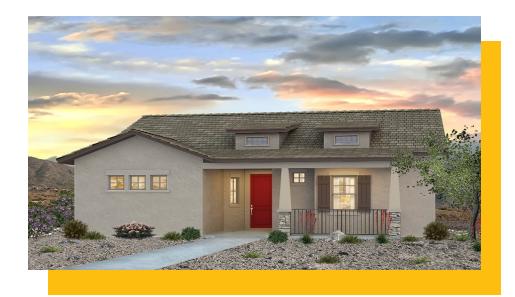

### The Pilsner

Mesa Del Sol

PRICED FROM

\$398,990

2 Elevations Available

1,852+ Sq. Ft.

🔼 3 - 4 Bedrooms

🔒 2 - 3 Bathrooms

2 Car Garage

In 1842, the world was introduced to the first-ever pale lager, and beer was forever changed. This light straw to golden-colored earthy sensation soon became the most popular style of beer on the planet. Just as this iconic beer makes great use of flavors, our Pilsner floor plan makes great use of space in this open single-story home. For those that are first-time homebuyers to those with smaller families or those looking to downsize, this might be the perfect time to sip on a refreshing Pilsner.

Northern New Mexican Elevation