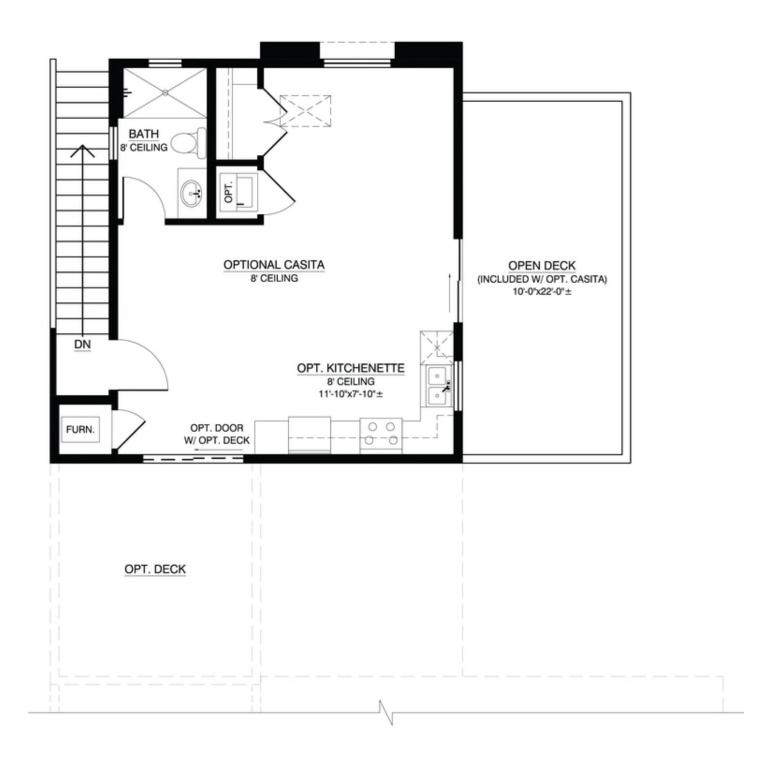

ever pale lager, and beer was forever changed. This light straw to golden-colored earthy sensation soon became the most popular style of beer on the planet. Just as this iconic beer makes great use of flavors, our Pilsner floor plan makes great use of space in this open single-story home. For those that are first-time homebuyers to those with smaller families or those looking to downsize, this might be the perfect time to sip on a refreshing Pilsner.







Northern New Mexican Elevation



### **The Pilsner**

**Mesa Del Sol** 

#### Pilsner Floor Plan





## The Pilsner

**Mesa Del Sol** 

# Pilsner Floor Plan With Optional Northern New Mexican Elevation



#### **The Pilsner**

**Mesa Del Sol** 

#### Optional 3rd Car Garage







# The Pilsner Mesa Del Sol

#### **Optional Casita**









# The Pilsner Mesa Del Sol

#### Optional Deck





#### Call Us @ (505) 510-4626

#### Optional Extended Patio