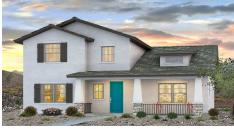

Sq. Ft.

3 - 5 Bedrooms

🚅 3 - 4 Bathrooms

2 Car Garage

True to its origins, the Stout, which more literally means "Strong," goes back as early as 1677. Full of dark malts, it holds well for longer durations and was well produced in its early years due to its long shelf life. Our Stout floor plan is no different. Faithful to its bold character and built to stand the test of time, this is our largest floor plan among the beer fleet. This home offers great space for a growing family, lots of storage, and a ton of different options to personalize your home. With a huge multifunctional loft, separate dining space for gathered family experiences, and an optional detached casita, this multigenerational layout has it all. Grab a big glass for this heavy pour.



Northern New Mexican Elevation



Craftsman Elevation





### **The Stout**

**Mesa Del Sol** 

#### First Floor









#### First Floor With Optional Northern New Mexican Elevation



1ST FLOOR
W/ OPT. "NORTHERN NEW MEXICAN" ELEVATION



### **The Stout**

**Mesa Del Sol** 

#### Second Floor







# The Stout Mesa Del Sol

#### Second Floor with Optional Northern New Mexican Elevation



2ND FLOOR
W/ OPT. "NORTHERN NEW MEXICAN" ELEVATION





#### Optional Sliding Glass Door



OPT. 12' WIDE SLIDING GLASS DOOR (ONLY W/ OPT. EXT. COVERED PATIO)



### The Stout

Mesa Del Sol

#### Optional 3rd Car Garage



OPT. 3RD-CAR GARAGE
ADDITIONAL 220.00 SQ. FT. (UNHEATED)





# The Stout Mesa Del Sol

#### **Optional Casita**







#### Optional Extended Covered Patio



OPT. EXTENDED COVERED PATIO ADDITIONAL 193.75 SQ. FT