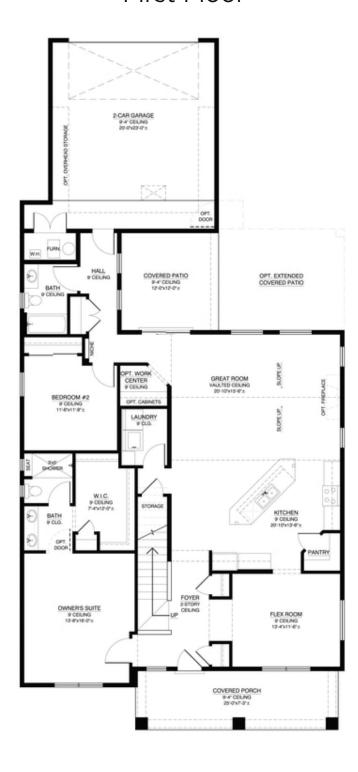

Stout, which more literally means "Strong," goes back as early as 1677. Full of dark malts, it holds well for longer durations and was well produced in its early years due to its long shelf life. Our Stout floor plan is no different. Faithful to its bold character and built to stand the test of time, this is our largest floor plan among the beer fleet. This home offers great space for a growing family, lots of storage, and a ton of different options to personalize your home. With a huge multifunctional loft, separate dining space for gathered family experiences, and an optional detached casita, this multigenerational layout has it all. Grab a big glass for this heavy pour.



Northern New Mexican Elevation



Craftsman Elevation





### **The Stout**

**Mesa Del Sol** 

#### First Floor









#### First Floor With Optional Northern New Mexican Elevation



1ST FLOOR
W/ OPT. "NORTHERN NEW MEXICAN" ELEVATION



### **The Stout**

**Mesa Del Sol** 

#### Second Floor







# The Stout Mesa Del Sol

#### Second Floor with Optional Northern New Mexican Elevation



2ND FLOOR
W/ OPT. "NORTHERN NEW MEXICAN" ELEVATION





#### Optional Sliding Glass Door



OPT. 12' WIDE SLIDING GLASS DOOR (ONLY W/ OPT. EXT. COVERED PATIO)



### The Stout

Mesa Del Sol

#### Optional 3rd Car Garage



OPT. 3RD-CAR GARAGE
ADDITIONAL 220.00 SQ. FT. (UNHEATED)





# The Stout Mesa Del Sol

#### **Optional Casita**







#### Optional Extended Covered Patio



OPT. EXTENDED COVERED PATIO ADDITIONAL 193.75 SQ. FT. (UNHEATED)





#### Optional Open Deck



OPT. OPEN DECK ADDITIONAL 150.00 SQ. F