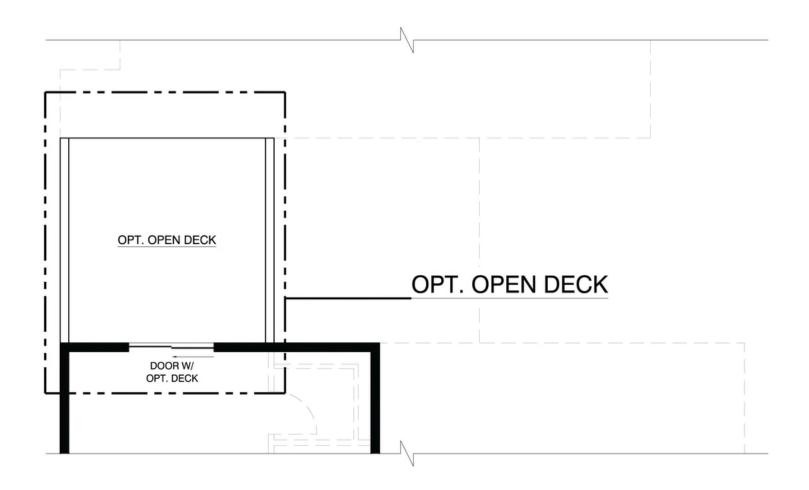

*

**Mesa Del Sol** 

#### First Floor









#### First Floor With Optional Northern New Mexican Elevation



1ST FLOOR
W/ OPT. "NORTHERN NEW MEXICAN" ELEVATION



### **The Stout**

**Mesa Del Sol** 

#### Second Floor







# The Stout Mesa Del Sol

#### Second Floor with Optional Northern New Mexican Elevation



2ND FLOOR
W/ OPT. "NORTHERN NEW MEXICAN" ELEVATION





#### Optional Sliding Glass Door



OPT. 12' WIDE SLIDING GLASS DOOR (ONLY W/ OPT. EXT. COVERED PATIO)



### The Stout

Mesa Del Sol

#### Optional 3rd Car Garage



OPT. 3RD-CAR GARAGE
ADDITIONAL 220.00 SQ. FT. (UNHEATED)





# The Stout Mesa Del Sol

#### **Optional Casita**







#### Optional Extended Covered Patio



OPT. EXTENDED COVERED PATIO ADDITIONAL 193.75 SQ. FT. (UNHEATED)





#### Optional Open Deck



OPT. OPEN DECK ADDITIONAL 150.00 SQ. FT. (UNHEATED)