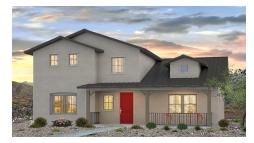

0

2 Elevations Available

2,593+ Sq. Ft.

3 - 5 Bedrooms

🚅 3 - 4 Bathrooms

2 Car Garage

True to its origins, the Stout, which more literally means "Strong," goes back as early as 1677. Full of dark malts, it holds well for longer durations and was well produced in its early years due to its long shelf life. Our Stout floor plan is no different. Faithful to its bold character and built to stand the test of time, this is our largest floor plan among the beer fleet. This home offers great space for a growing family, lots of storage, and a ton of different options to personalize your home. With a huge multifunctional loft, separate dining space for gathered family experiences, and an optional detached casita, this multigenerational layout has it all. Grab a big glass for this heavy pour.



Northern New Mexican Elevation



Craftsman Elevation





### **The Stout**

**Mesa Del Sol** 

#### First Floor









#### First Floor With Optional Northern New Mexican Elevation



1ST FLOOR
W/ OPT. "NORTHERN NEW MEXICAN" ELEVATION



### **The Stout**

**Mesa Del Sol** 

#### Second Floor







# The Stout Mesa Del Sol

#### Second Floor with Optional Northern New Mexican Elevation



2ND FLOOR
W/ OPT. "NORTHERN NEW MEXICAN" ELEVATION





#### Optional Sliding Glass Door



OPT. 12' WIDE SLIDING GLASS DOOR (ONLY W/ OPT. EXT. COVERED PATIO)



### The Stout

Mesa Del Sol

#### Optional 3rd Car Garage



OPT. 3RD-CAR GARAGE
ADDITIONAL 220.00 SQ. FT. (UNHEATED)





# The Stout Mesa Del Sol

#### **Optional Casita**







#### Optional Extended Covered Patio



OPT. EXTENDED COVE