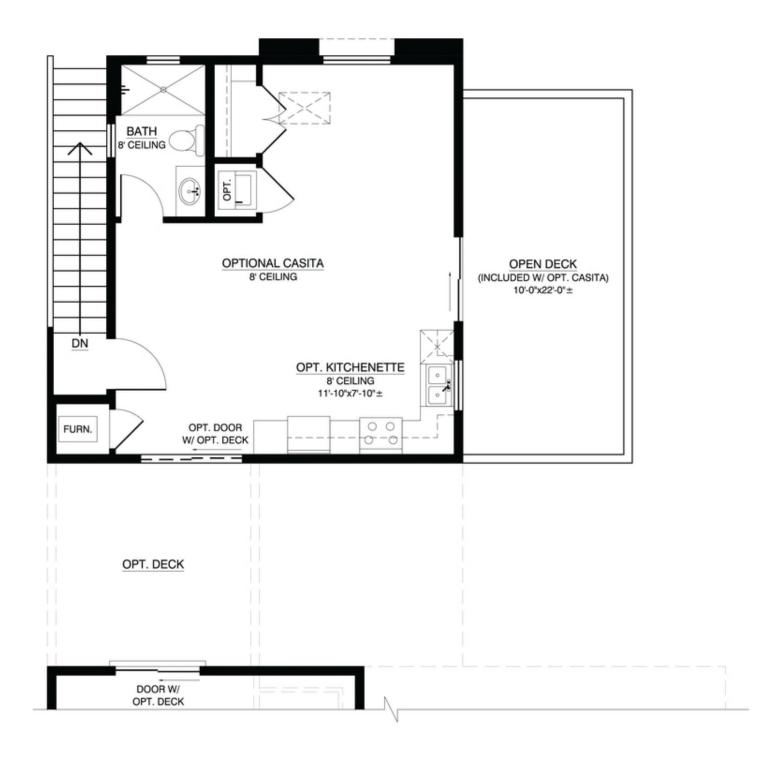

ional layout has it all. Grab a big glass for this heavy pour.



Northern New Mexican Elevation



Craftsman Elevation





### **The Stout**

**Mesa Del Sol** 

#### First Floor









#### First Floor With Optional Northern New Mexican Elevation



1ST FLOOR
W/ OPT. "NORTHERN NEW MEXICAN" ELEVATION



### **The Stout**

**Mesa Del Sol** 

#### Second Floor







# The Stout Mesa Del Sol

#### Second Floor with Optional Northern New Mexican Elevation



2ND FLOOR
W/ OPT. "NORTHERN NEW MEXICAN" ELEVATION





#### Optional Sliding Glass Door



OPT. 12' WIDE SLIDING GLASS DOOR (ONLY W/ OPT. EXT. COVERED PATIO)



### The Stout

Mesa Del Sol

#### Optional 3rd Car Garage



OPT. 3RD-CAR GARAGE
ADDITIONAL 220.00 SQ. FT. (UNHEATED)





# The Stout Mesa Del Sol

#### **Optional Casita**







#### Optional Extended Covered Patio



OPT. EXTENDED COVERED PATIO ADDITIONAL 193.75 SQ. FT. (UNHEATED)





#### Optional Open Deck



OPT. OPEN DECK ADDITIONAL 150.00 SQ. FT. (UNHEATED)