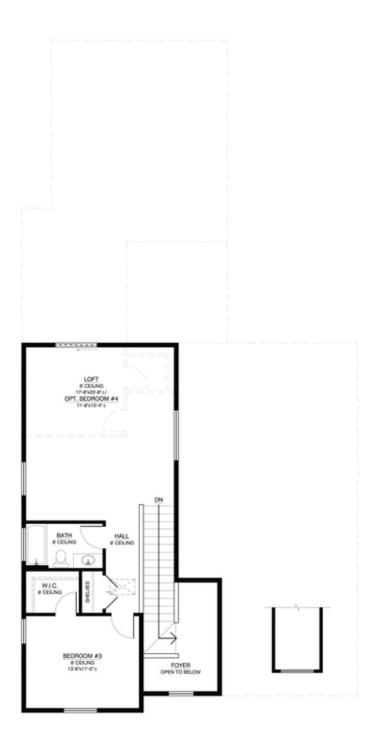

shelf life. Our Stout floor plan is no different. Faithful to its bold character and built to stand the test of time, this is our largest floor plan among the beer fleet. This home offers great space for a growing family, lots of storage, and a ton of different options to personalize your home. With a huge multifunctional loft, separate dining space for gathered family experiences, and an optional detached casita, this multigenerational layout has it all. Grab a big glass for this heavy pour.



Northern New Mexican Elevation



Craftsman Elevation





### **The Stout**

**Mesa Del Sol** 

#### First Floor









#### First Floor With Optional Northern New Mexican Elevation



1ST FLOOR
W/ OPT. "NORTHERN NEW MEXICAN" ELEVATION



### **The Stout**

**Mesa Del Sol** 

#### Second Floor







# The Stout Mesa Del Sol

#### Second Floor with Optional Northern New Mexican Elevation



2ND FLOOR
W/ OPT. "NORTHERN NEW MEXICAN" ELEVATION





#### Optional Sliding Glass Door



OPT. 12' WIDE SLIDING GLASS DOOR (ONLY W/ OPT. EXT. COVERED PATIO)



### The Stout

Mesa Del Sol

#### Optional 3rd Car Garage



OPT. 3RD-CAR GARAGE
ADDITIONAL 220.00 SQ. FT. (UNHEATED)





# The Stout Mesa Del Sol

#### **Optional Casita**







#### Optional Extended Covered Patio



OPT. EXTENDED COVERED PATIO ADDITIONAL 193.75 SQ. FT. (UNHEATED)





#### Optional Open Deck



OPT. OPEN DECK ADDITIONAL 150.00 SQ. FT. (UNHEATED)