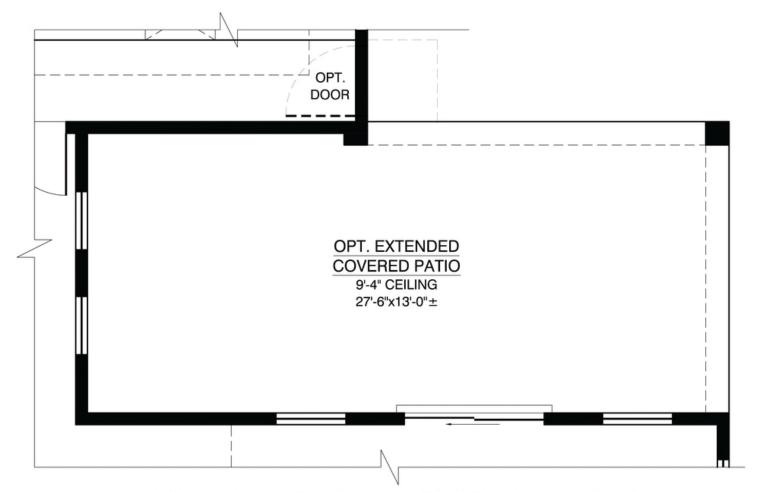

#### Optional Extended Covered Patio

OPT. EXTENDED COVERED PATIO ADDITIONAL 193.75 SQ. FT. (UNHEATED)