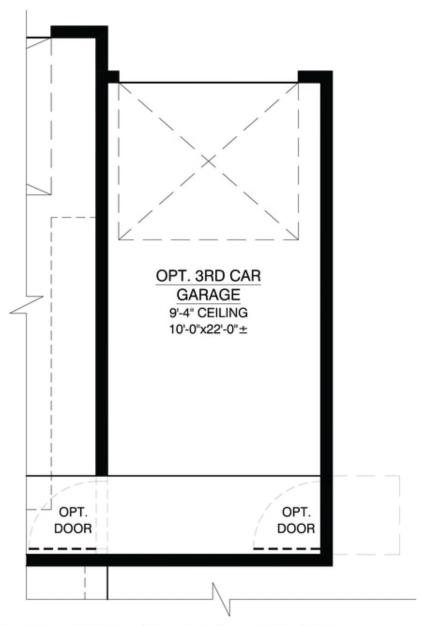

#### Optional 3rd Car Garage

OPT. 3RD-CAR GARAGE
ADDITIONAL 220.00 SQ. FT. (UNHEATED)