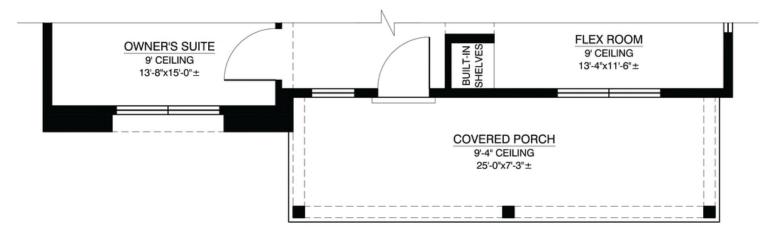

Full of dark malts, it holds well for longer durations and was well produced in its early years due to its long shelf life. Our Stout floor plan is no different. Faithful to its bold character and built to stand the test of time, this is our largest floor plan among the beer fleet. This home offers great space for a growing family, lots of storage, and a ton of different options to personalize your home. With a huge multifunctional loft, separate dining space for gathered family experiences, and an optional detached casita, this multigenerational layout has it all. Grab a big glass for this heavy pour.



Northern New Mexican Elevation



Craftsman Elevation





### **The Stout**

**Mesa Del Sol** 

#### First Floor









#### First Floor With Optional Northern New Mexican Elevation



1ST FLOOR
W/ OPT. "NORTHERN NEW MEXICAN" ELEVATION



### **The Stout**

**Mesa Del Sol** 

#### Second Floor







# The Stout Mesa Del Sol

#### Second Floor with Optional Northern New Mexican Elevation



2ND FLOOR
W/ OPT. "NORTHERN NEW MEXICAN" ELEVATION





#### Optional Sliding Glass Door



OPT. 12' WIDE SLIDING GLASS DOOR (ONLY W/ OPT. EXT. COVERED PATIO)



### The Stout

Mesa Del Sol

#### Optional 3rd Car Garage



OPT. 3RD-CAR GARAGE
ADDITIONAL 220.00 SQ. FT. (UNHEATED)





# The Stout Mesa Del Sol

#### **Optional Casita**







#### Optional Extended Covered Patio



OPT. EXTENDED COVERED PATIO ADDITIONAL 193.75 SQ. FT. (UNHEATED)





#### Optional Open Deck



OPT. OPEN DECK ADDITIONAL 150.00 SQ. FT. (UNHEATED)