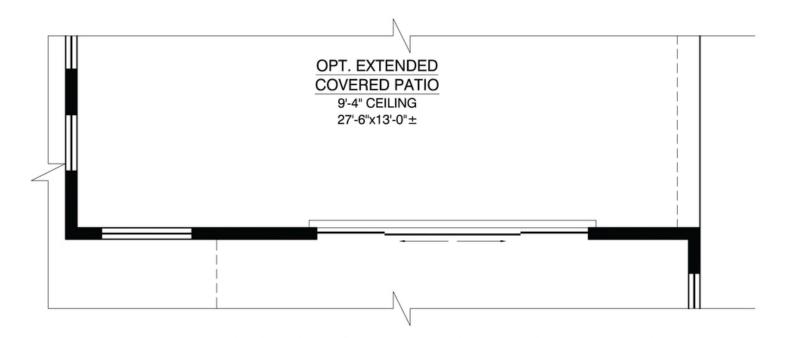

#### Optional Extended Covered Patio

OPT. EXTENDED COVERED PATIO ADDITIONAL 193.75 SQ. FT. (UNHEATED)