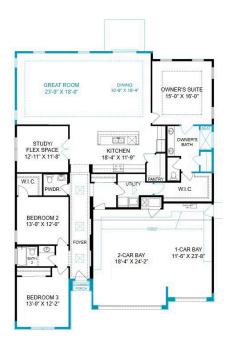

Personalization is at the core of the Marilyn II, with a variety of structural options available: add a cozy fireplace, expand the great room, stretch the covered patio even further, or enhance the primary suite to create the perfect fit for your lifestyle.

## Marilyn II\_Great Room Expansion\_6.30.25

Call Us @ 505-510-4626 blair@abrazohomes.com

Marilyn II\_Primary and Great Room Expansion\_6.30.25

Call Us @ 505-510-4626 blair@abrazohomes.com

### The Marilyn II Floor Plan