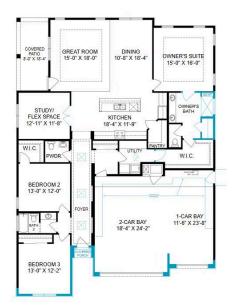

角 3 Car Garage

**The Marilyn II** is a thoughtfully designed single-story home that blends spaciousness with cozy charm. At the heart of the home, the open-concept great room, dining area, and kitchen create a welcoming space for everyday living and effortless entertaining. A massive island anchors the kitchen—perfect for casual dining, gatherings, or morning coffee.

With three bedrooms and a versatile flex space, this plan adapts to your lifestyle—whether it's a home office, playroom, gym, or guest space. The secondary bedrooms are generously sized and tucked away in their own private wing, offering comfort and separation from the primary suite.

The primary retreat feels grand and serene, featuring a soaking tub, a separate walk-in shower, and a spacious walk-in closet. Step outside to a beautiful covered patio that extends your living space outdoors—ideal for quiet mornings or lively evenings.

### The Marilyn II Floor Plan