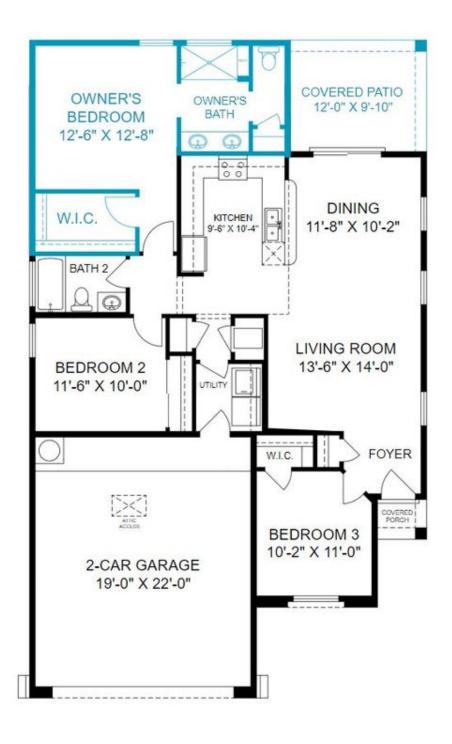

## **SALE PENDING**

Plan: Amelia

1,296 Sq. Ft.

3 Bedrooms

2.0 Bathrooms

Introducing the "Amelia" floor plan, a distinctive creation by Abrazo. With an inviting open concept and three bedrooms, the Amelia provides a cozy atmosphere tailored for everyone—from first-time homebuyers to empty nesters and everyone in between. This thoughtfully designed layout is an original Abrazo offering, crafted to inspire and meet the diverse needs of homeowners. In honor of Amelia Earhart, this home embodies the spirit of exploration and resilience.