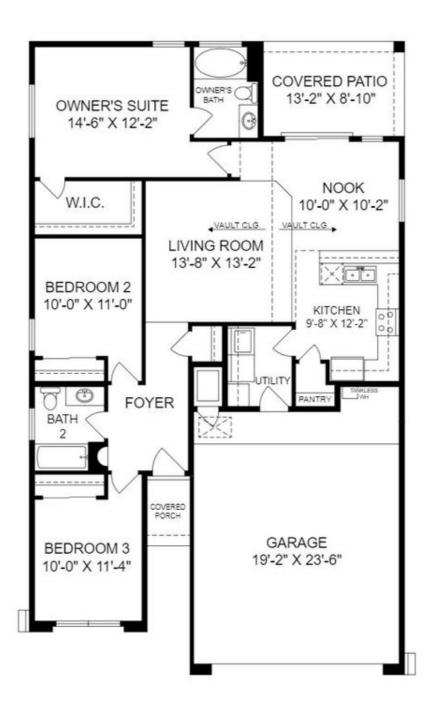

SINGLE FAMILY HOME **392 Wyatt Ave SW** Los Lunas, NM 87031

Introducing the "Frida" floor plan, Abrazo's inaugural creation, meticulously refined and perfected over the years. This single-story home features three bedrooms and two baths, seamlessly balancing functionality with affordability. The "Frida" offers a spacious primary bedroom, ensuring comfort and relaxation, and includes a covered porch for outdoor enjoyment. Discover a thoughtfully designed layout that checks all the boxes. In honor of Frida Kahlo, this home pays homage to artistic spirit and timeless allure.

## Click Here

Homes may be built in reverse of plans shown, depending on site conditions. Minor architectural changes may be made occasionally at the option of the builder. Printed material is not date stamped. Prices are subject to change. Please reference Abrazo Homes' website for most updated and accurate pricing and information. Please contact your Sales Consultant for details.