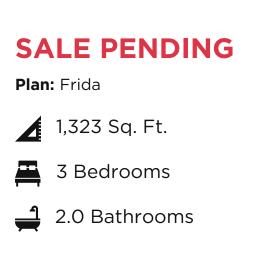

SINGLE FAMILY HOME **392 Wyatt Ave SW** Los Lunas, NM 87031

Introducing the "Frida" floor plan, Abrazo's inaugural creation, meticulously refined and perfected over the years. This single-story home features three bedrooms and two baths, seamlessly balancing functionality with affordability. The "Frida" offers a spacious primary bedroom, ensuring comfort and relaxation, and includes a covered porch for outdoor enjoyment. Discover a thoughtfully designed layout that checks all the boxes. In honor of Frida Kahlo, this home pays homage to artistic spirit and timeless allure.