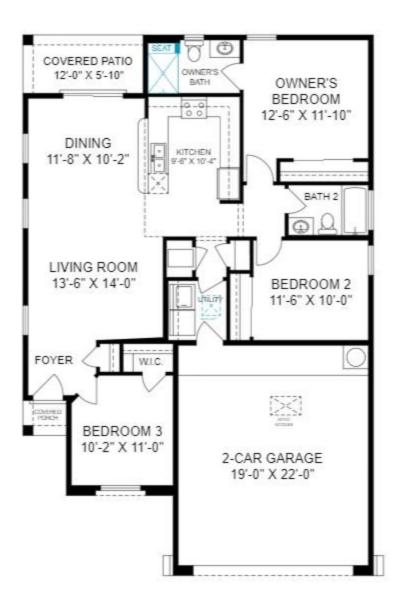

SINGLE FAMILY HOME 412 Wyatt Ave SW Los Lunas, NM 87031

Introducing the "Amelia" floor plan, a distinctive creation by Abrazo. With an inviting open concept and three bedrooms, the Amelia provides a cozy atmosphere tailored for everyone—from first-time homebuyers to empty nesters and everyone in between. This thoughtfully designed layout is an original Abrazo offering, crafted to inspire and meet the diverse needs of homeowners. In honor of Amelia Earhart, this home embodies the spirit of exploration and resilience.