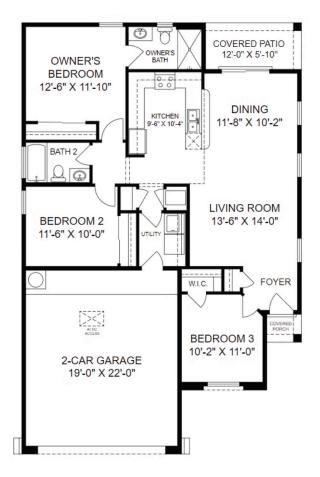

## Amelia Floor Plan - 1204

Homes may be built in reverse of plans shown, depending on site conditions. Minor architectural changes may be made occasionally at the option of the builder. Printed material is not date stamped. Prices are subject to change. Please reference Abrazo Homes' website for most updated and accurate pricing and information. Please contact your Sales Consultant for details.