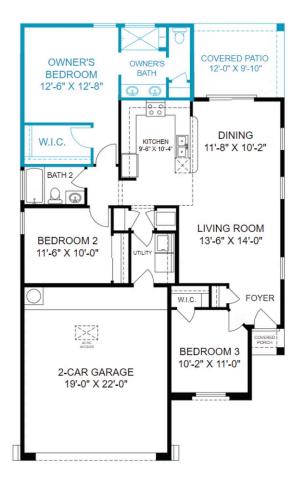

## Amelia Floor Plan Owner's Suite Expansion - 1296

Homes may be built in reverse of plans shown, depending on site conditions. Minor architectural changes may be made occasionally at the option of the builder. Printed material is not date stamped. Prices are subject to change. Please reference Abrazo Homes' website for most updated and accurate pricing and information. Please contact your Sales Consultant for details.