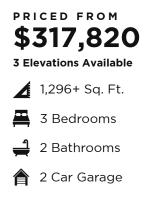

SINGLE FAMILY HOME Amelia Adelante at Sierra Vista

Introducing the "Amelia" floor plan, a distinctive creation by Abrazo. With an inviting open concept and three bedrooms, the Amelia provides a cozy atmosphere tailored for everyone—from first-time homebuyers to empty nesters and everyone in between. This thoughtfully designed layout is an original Abrazo offering, crafted to inspire and meet the diverse needs of homeowners. In honor of Amelia Earhart, this home embodies the spirit of exploration and resilience.

SINGLE FAMILY HOME Amelia Adelante at Sierra Vista