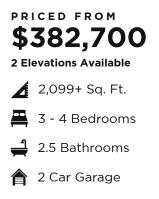

Contemporary Elevation

Modern Elevation

Homes may be built in reverse of plans shown, depending on site conditions. Minor architectural changes may be made occasionally at the option of the builder. Printed material is not date stamped. Prices are subject to change. Please reference Abrazo Homes' website for most updated and accurate pricing and information. Please contact your Sales Consultant for details.