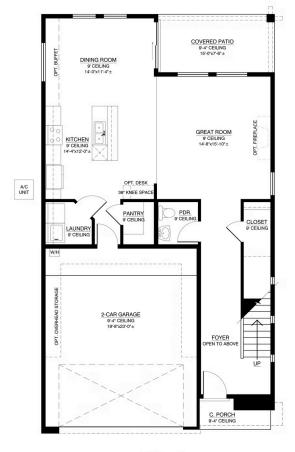

SINGLE FAMILY HOME The Mazatlan Moderno at Sierra Vista

NEW HOME SPECIALIST Call Us @ (505) 510-4626

First Floor

**1ST FLOOR** 

Homes may be built in reverse of plans shown, depending on site conditions. Minor architectural changes may be made occasionally at the option of the builder. Printed material is not date stamped. Prices are subject to change. Please reference Abrazo Homes' website for most updated and accurate pricing and information. Please contact your Sales Consultant for details.